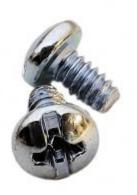

## **Features:**

- Replacement screws for many Hammond general purpose aluminum and steel enclosures.
- Screw is 6-32 x 1/4" pan head, type C.