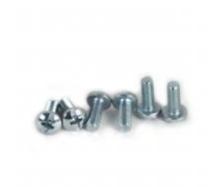

## 10-32 Rack Screw 1421D Series

#### **Features**

- Slotted & phillips combination pan head screws
- Use where economy is important OR for close spacing.
  - Example: multiple 1.75" (1U) panels are mounted next to each other (as cup washers will interfere with each other)
- Zinc plated