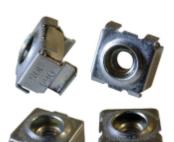

## 12-24 Nickel Square Hole Cage Nut 1421CNC Series

**Note:** This product line has been discontinued as a stocked series. Information is for reference only. It has been replaced with **CAGNUT Series**. For alternative solution assistance, **contact Hammond here** or call: USA (716) 630-7030, Canada and International (519) 822-2960.

#### **Features**

- 12-24 cage nuts for square hole punched panel rails
- Has the holding strength of a 12-24 nut
- Zinc plated