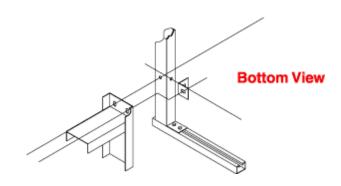

## **Freestanding Enclosure Center Panel Supports**

1418FS and HN4FS Series Enclosures

- Adapts panels, swing frames, and panel rails from single door enclosures so they can be used on double door enclosures.
- Suitable for single or dual access double door enclosures.
- Center panel support mounts into front to back mounting channels (top and bottom) found in two door enclosures.
- Allows a combination of two 20" panels in a 48" wide enclosure, two 26" panels in a 60" wide enclosure, or two 32" panels in a 72" wide enclosure.
- Width is adjustable from 1.91" to 2.34".
- Support may be positioned at any depth within the enclosure.
- · Finished in white.