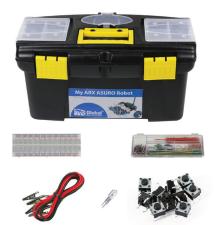

## ARX-BBKT Includes

12-inch tool box

GS-830 breadboard

WK-3 wire kit

Lamp

10 switches

2 alligator clips

#### **Overview**

The ARX-BBKT is housed in a 12-inch tool box with electronics storage areas which are great for storing your ARX Robot and breadboard under construction. These items are required for the first 2 sections of ARX STEM Curriculum. Kit can be purchased once and used with multiple classes. 1 ARX-BBKT per ARX Robot is recommended.