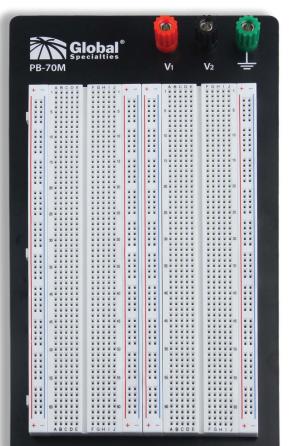

# PB-70M

## 1660 TIE-POINT, EXTERNALLY POWERED SOLDERLESS BREADBOARD

#### Applications

The PB-70M Externally Powered Solderless Breadboard is a great way to prototype low frequency or DC powered circuits. It is ideal for:

- Educational labs
- Hobbyists

#### **Features**

- Comes fully assembled
- Externally powered
- 1660 Tie-points
- Binding posts
- 19 mm standard spaced binding posts
- ABS plastic body
- Square hole style
- Nickel plated phosphor bronze spring clip contacts
- Aluminum back plate
- Rubber feet
- Fits 0.4-0.7 mm wire diameter
- Fits 14 total 16-pin ICs
- Measures 13 x 21.5 x 2.7 cm
- Weighs 320 g
- Maximum current capacity of 1.5 A at 36 V
- RoHS compliant
- Three-year warranty