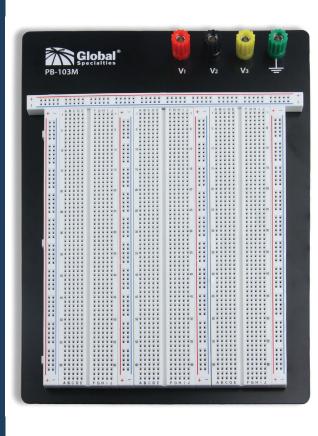

## PB-103M

#### **Applications**

The PB-103M Externally Powered Solderless Breadboard is a great way to prototype low frequency or DC powered circuits. It is ideal for:

- Educational labs
- Hobbyists

#### **Features**

- Comes fully assembled
- Externally powered
- 2390 Tie-points
- 4 Binding posts
- 19 mm standard spaced binding posts
- ABS plastic body
- Square hole style
- Nickel plated phosphor bronze spring clip contacts
- Aluminum back plate
- Rubber feet
- Fits 0.4-0.7 mm wire diameter
- Fits 21 total 16-pin ICs
- Measures 17.5 x 23 x 2.7 cm
- Weighs 460 g
- Maximum current capacity of 1.5 A at 36 V
- RoHS compliant
- Three-year warranty