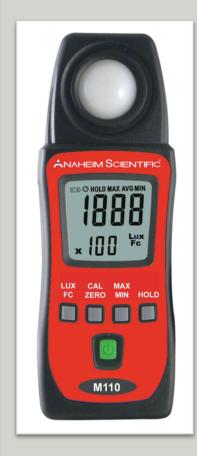

# Mini Light Meter

#### **Description:**

With this meter you can measure illuminance from fluorescent, metal halide, high-pressure sodium and incandescent sources. Giving units in both Lux and Foot-candles, the M110 is durable, reliable, and easy to use. The M110 features:

#### Features:

- Overload indicator: LCD screen will show "OL" on the upper left-hand corner
- Low battery indicator "••••"
- Sampling rate: 2.5 times per second for digital display
- Spectral response close to CIE luminous spectral efficiency
- Cosine angular corrected
- According to JIS C 1609:1993 and CNS 5119 general A class Specifications
- Lux or foot-candle units
- Many applications include: Warehouses, factories, office buildings, restaurants, schools, library, hospitals, photographic, many video, parking garages, museums, art galleries, stadiums, building security
- Data hold (HOLD)
- Maximum/Average/Minimum Hold (MAX/MIN)
- Zero adjustment (ZERO)
- Auto power off and disable function
- Auto ranging