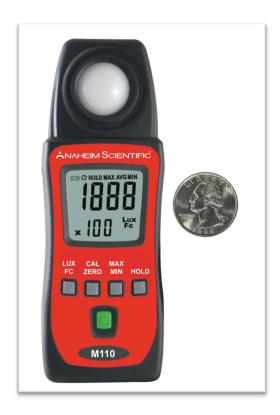

# Mini Light Meter

#### **Description:**

With this meter you can measure illuminance from fluorescent, metal halide, high-pressure sodium and incandescent sources. Giving units in both Lux and Foot-candles, the M110 is durable, reliable, and easy to use. The M110 features:

## ANAHEIM SCIENTIFIC

| Technical Specifications                    |                                                                                                                         |           |
|---------------------------------------------|-------------------------------------------------------------------------------------------------------------------------|-----------|
| Display                                     | 4000 count, maximum display 3999                                                                                        |           |
| Sensor                                      | Silicon photodiode and filter                                                                                           |           |
| Measuring Range                             | 400,4000, 40000,400000 Lux<br>40,400,4000,40000 Foot-candles                                                            |           |
| Angle deviation from cosine characteristics | 30°                                                                                                                     | ±2%       |
|                                             | 60 °                                                                                                                    | ±6%       |
|                                             | 80 °                                                                                                                    | ±25%      |
| Power Supply                                | 2 batteries 1.5V AAA                                                                                                    |           |
| Accuracy                                    | ±3% ±3Lux(0~500Lux), ±3%(above 501 Lux) (Calibrated to standard incandescent lamp 2856°K) 8% other visible light source |           |
| Battery life                                | About 200 hours                                                                                                         |           |
| Operating Conditions                        | 5°C ~ 40°C, 0%~ 80%RH, ≤2km altitude                                                                                    |           |
| Storage Conditions                          | -10°C ~ 60°C,                                                                                                           | 0%~ 70%RH |
| Dimensions                                  | 133(L) x 48(W) x 23(D) mm<br>5.3(L) x 1.9(W) x 0.2(D) inch                                                              |           |
| Weight                                      | 80g (including battery)                                                                                                 |           |
| Accessories                                 | User's manual, carrying case, 2x 1.5V battery                                                                           |           |
| Warranty                                    | Limited two-year warranty                                                                                               |           |