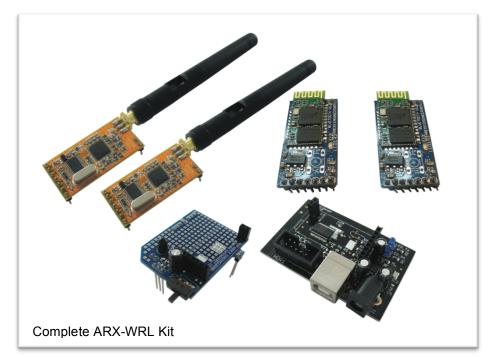

globalspecialties.com

ARX-WRL comes with the following items:

ASURO Wireless Kit

RP6v2 USB Program Adapter

2 pcs. APC-220 Module

2 pcs. Bluetooth Compatible Module (master and slave)

CD