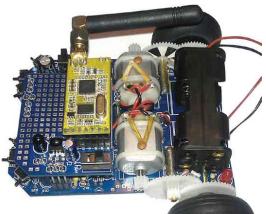

#### Wireless APC-220 & Bluetooth Compatible Kit

ASURO with BT3

#### **BT3 Module Features:**

- Max 15 Meter (Transmit Class 2)
- 1200 to 115200 baud
- QFSK Modulation
- Auto Reconnect
- Sensitivity: 80 dBm
- 1.8V 3.6V I/O Voltage
- 3.15 3.3V Supply Voltage
- 2.4 GHz On-Board Antenna