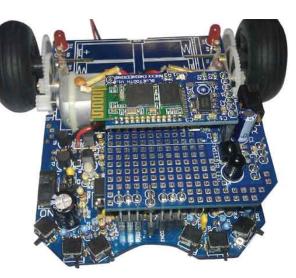

# ARX-WRL

ASURO with APC-220

#### APC-220 Module Features:

- Max. 120 Meter @1200 baud
- 1200 to 57600 baud (UART)
- 1200 to 19200 baud (AIR)
- QFSK Modulation
- UART/TTL Interface
- 256 Bytes Data Buffer
- Embedded Watchdog
- 3.3V 5.5V/ 25-35 mÅ
- 418.00 to 455.00 MHz