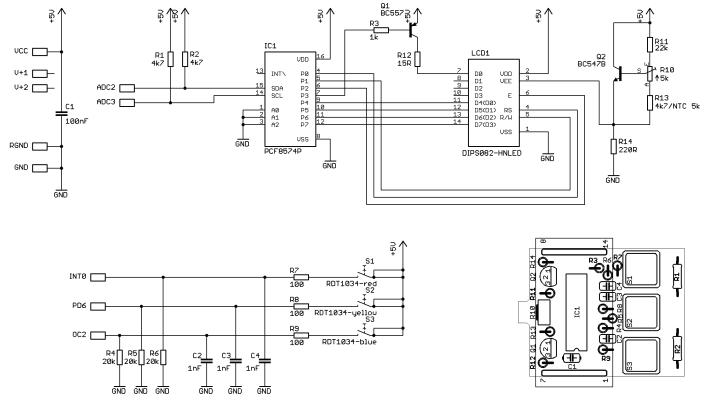

# ASURO DISPLAY KIT ARX-DSP

### **Circuit ARX-DSP**



## Short Manual ASURO "DISPLAY"

\* This kit is already assembled you only need to connect it to your ASURO extension connector.

#### \*Programming

You need the complete software to operate this display. You need the following files i2c.c, i2c.h, pcf8574.c, pcf8574.h, lcd.c and lcd.h in your project file. The main program needs both hex files:

More information and datasheet download --> WWW.GLOBALSPECIALTIES.COM

# **Mouser Electronics**

Authorized Distributor

Click to View Pricing, Inventory, Delivery & Lifecycle Information:

Global Specialties: