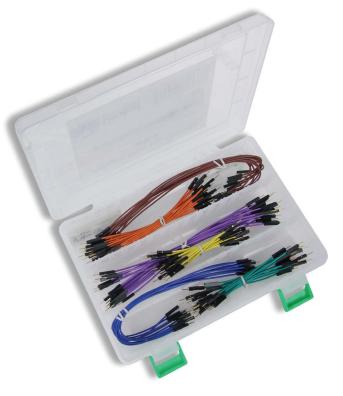

#### **Overview**

The GS-170 Mini Breadboard Kit is an ideal starter kit for prototyping small projects. Included are 8 mini breadboards (one of each color: black, red, orange, yellow, green, blue, white, and transparent) and 100 pre-cut #24 gauge insulated stranded wire. Each wire comes with goldplated brass pressed pins on each end to allow for extended insertion life and maximum surface contact. The GS-170 Mini Breadboard Kit comes with both UL and RoHS.

### Wire Kit Features

- Flexible stranded copper wire
- Press pinned ends (Gold-plated brass)
- Dupont connectors
- PVC insulation
- RoHS compliant
- UL approved
- Kit contains:
  - ▶ (10 pc) 200 mm brown M-F
  - (10 pc) 200 mm blue M-M
  - ► (20 pc) 150 mm purple M-M
  - ► (20 pc) 100 mm orange M-M
  - (20 pc) 70 mm green M-M
  - ► (20 pc) 50 mm yellow M-M