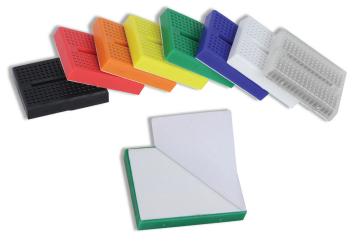

#### **Overview**

The GS-170 Mini Breadboard Kit is an ideal starter kit for prototyping small projects. Included are 8 mini breadboards (one of each color: black, red, orange, yellow, green, blue, white, and transparent) and 100 pre-cut #24 gauge insulated stranded wire. Each wire comes with goldplated brass pressed pins on each end to allow for extended insertion life and maximum surface contact. The GS-170 Mini Breadboard Kit comes with both UL and RoHS.

### **Breadboard Features**

- 170 Tie-Points
- POM Plastic Body
- Round hole style
- Nickel plated phosphor bronze spring clip contacts
- Peel and stick adhesive backing
- Fits 0.4-0.7 mm wire diameter
- Measures 4.5 x 3.5 x 1.0 cm
- Maximum current capacity of 1.5 A at 36 V
- RoHS compliant