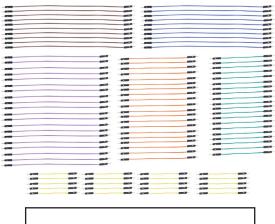

### Wire Kit Features

- Flexible stranded copper wire
- Press pinned ends (Gold-plated brass)
- Dupont connectors
- PVC insulation
- RoHS compliant
- UL approved
- Kit contains:
  - ▶ (10 pc) 200 mm brown M-F
  - (10 pc) 200 mm blue M-M
  - ► (20 pc) 150 mm purple M-M
  - ► (20 pc) 100 mm orange M-M
  - (20 pc) 70 mm green M-M
  - ► (20 pc) 50 mm yellow M-M