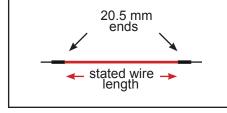

### Wire Kit Features

- Flexible stranded copper wire
- Press pinned ends (Gold-plated brass)
- Dupont connectors
- PVC insulation
- RoHS compliant
- UL approved
- Kit contains:
  - ▶ (10 pc) 200 mm brown M-F
  - (10 pc) 200 mm blue M-M
  - ► (20 pc) 150 mm purple M-M
  - ► (20 pc) 100 mm orange M-M
  - (20 pc) 70 mm green M-M
  - ► (20 pc) 50 mm yellow M-M