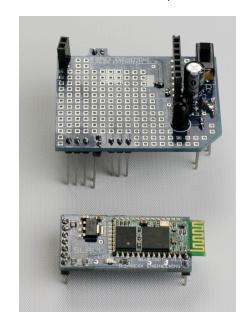

#### Overview:

The Bluetooth compatible radio set from Global Specialties allows you to install a Bluetooth compatible module on the ASURO or the AAR Arduino robots. With this module you can not only communicate via an infrared link with ASURO or AAR but also via RF waves and Android smartphones.

This wireless Android control will fully drive your robot via a smartphone. Learn all about Bluetooth communication with this Bluetooth compatible kit.

ARX-BT3 Bluetooth Compatible Kit