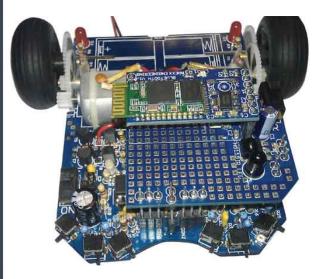

### BT3 Capabilities:

Read and transfer data to and from a PC or Android phone

Cruise around via Android phone control

ASURO with BT3

#### Overview:

The Bluetooth compatible radio set from Global Specialties allows you to install a Bluetooth compatible module on the ASURO or the AAR Arduino robots. With this module you can not only communicate via an infrared link with ASURO or AAR but also via RF waves and Android smartphones.

This wireless Android control will fully drive your robot via a smartphone. Learn all about Bluetooth communication with this Bluetooth compatible kit.

ARX-BT3 Bluetooth Compatible Kit