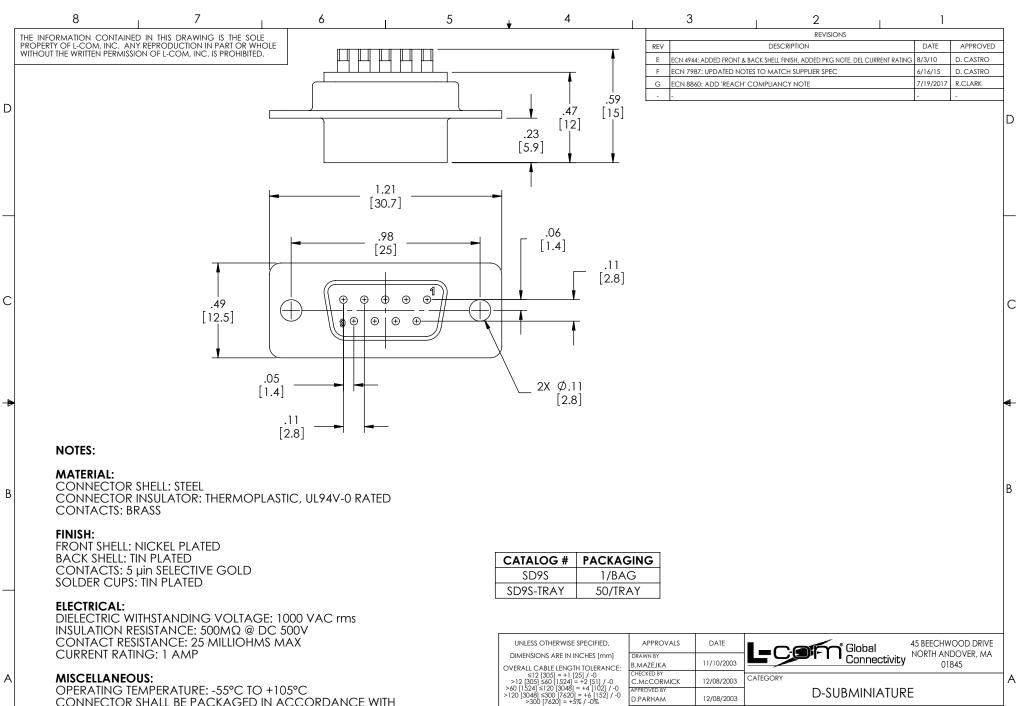

OPERATING TEMPERATURE: -55°C TO +105°C CONNECTOR SHALL BE PACKAGED IN ACCORDANCE WITH L-COM SPEC PS-0031.

## **REGULATORY COMPLIANCE:**

8

CE2011/65/EU(RoHS DIRECTIVE) REACH REGULATION (EC) No 1907/2006 /G\

7

6

5

PROJECTION

ALL OTHER DIMENSIONAL TOLERANCES:

.X = ± .2 .XX = ± .02

XXX = +.005

D.PARHAM

12/08/2003

CONFIGURATION DETAILS OF

UNDIMENSIONED FEATURES MAY VARY

COLOR VARIATIONS MAY OCCUR

1AC08-017

3

PRODUCT DESCRIPTION

Α

SCALE: NONE

ESCM NO

2

43321

DWG. NO.

CAD FILE: SD9S.SLDDRW

FEMALE DB9F SOLDER CUP CONNECTOR

SD9S

REV

G

SHEET 1 OF 1