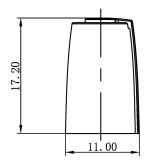

#### **MECHANICAL DRAWING**

units: mm tolerance:  $X \le 5.00$ :  $\pm 0.12$  mm  $5.00 < X \le 10.00$ :  $\pm 0.14$  mm  $10.00 < X \le 20.00$ :  $\pm 0.18$  mm  $20.00 < X \le 30.00$ :  $\pm 0.24$  mm unless otherwise noted