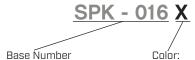

### **PART NUMBER KEY**

A = Black, Green Indicator

B = Black, Blue Indicator C = Black, White Indicator D = Black, Gray Indicator E = Black, Orange Indicator