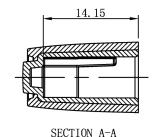

#### **MECHANICAL DRAWING**

units: mm tolerance:  $X \le 5.00$ :  $\pm 0.12$  mm  $5.00 < X \le 10.00$ :  $\pm 0.14$  mm  $10.00 < X \le 20.00$ :  $\pm 0.18$  mm  $20.00 < X \le 30.00$ :  $\pm 0.24$  mm unless otherwise noted