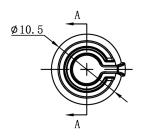

#### **MECHANICAL DRAWING**

units: mm tolerance:  $X \le 5.00$ :  $\pm 0.12$  mm  $5.00 < X \le 10.00$ :  $\pm 0.14$  mm  $10.00 < X \le 20.00$ :  $\pm 0.18$  mm  $20.00 < X \le 30.00$ :  $\pm 0.24$  mm unless otherwise noted

Compatible Shaft Size Withdrawal Force: 1.5~7.5 kg