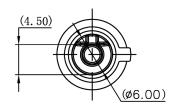

#### **MECHANICAL DRAWING**

units: mm tolerance:  $X \le 5.00$ :  $\pm 0.12$  mm  $5.00 < X \le 10.00$ :  $\pm 0.14$  mm  $10.00 < X \le 20.00$ :  $\pm 0.18$  mm  $20.00 < X \le 30.00$ :  $\pm 0.24$  mm unless otherwise noted