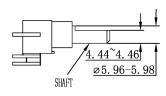

#### **MECHANICAL DRAWING**

units: mm tolerance:  $X \le 5.00$ :  $\pm 0.12$  mm  $5.00 < X \le 10.00$ :  $\pm 0.14$  mm  $10.00 < X \le 20.00$ :  $\pm 0.18$  mm  $20.00 < X \le 30.00$ :  $\pm 0.24$  mm unless otherwise noted

Compatible Shaft Size Withdrawal Force: 1.5~7.5 kg