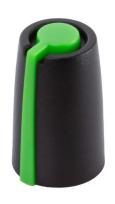

### SERIES: SPK-016X | DESCRIPTION: KNOB

#### **FEATURES**

- plastic
- · multiple color options
- D-cut shaft compatible

### **PART NUMBER KEY**

A = Black, Green Indicator

B = Black, Blue Indicator C = Black, White Indicator D = Black, Gray Indicator E = Black, Orange Indicator