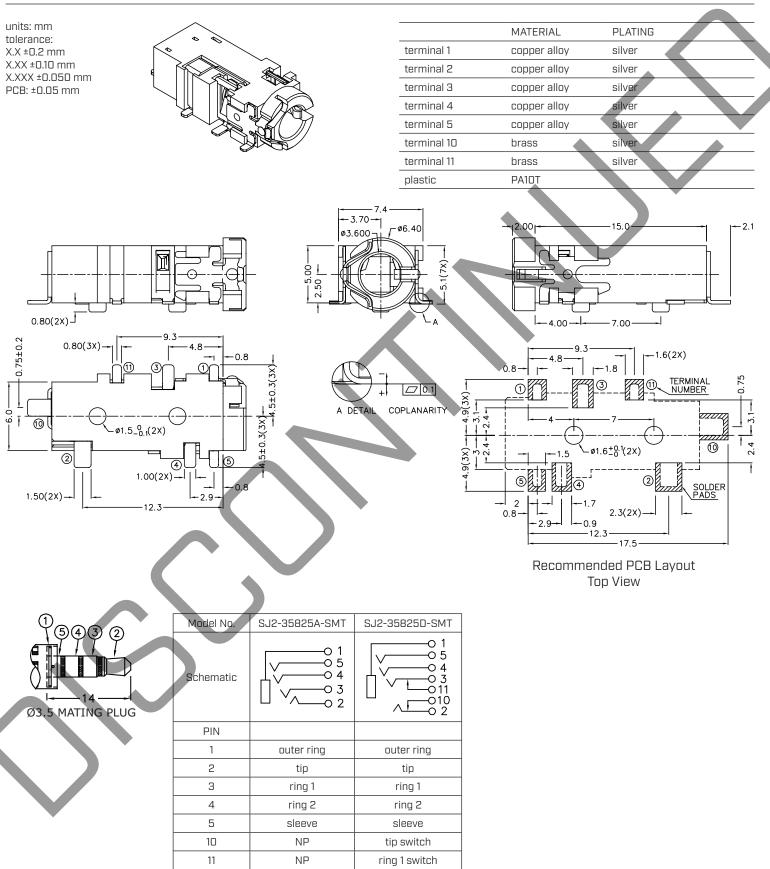

.....

CUI Devices is now Same Sky! Learn More

Additional Resources: Product Page

date 08/18/2022 page 1 of 4

# SERIES: SJ2-3582X-SMT | DESCRIPTION: AUDIO JACK



.....

### **MECHANICAL DRAWING**

.....



cuidevices.com

.....

.....

## SOLDERABILITY



### **REVISION HISTORY**

| rev. | description                                                        | date       |   |
|------|--------------------------------------------------------------------|------------|---|
| 1.0  | initial release                                                    | 12/12/2016 |   |
| 1.01 | added storage and drying conditions                                | 06/09/2017 |   |
| 1.02 | brand update                                                       | 10/10/2019 |   |
| 1.03 | discontinued model SJ2-35825D-SMT-TR; logo, datasheet style update | 08/18/2022 |   |
|      |                                                                    |            | * |

The revision history provided is for informational purpo