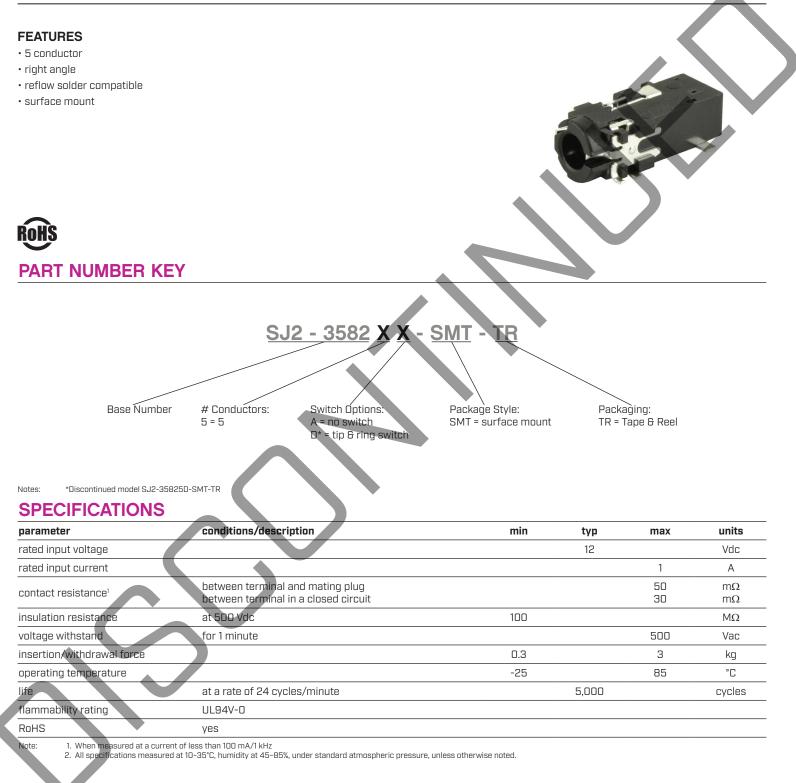

.....

CUI Devices is now Same Sky! Learn More

Additional Resources: Product Page

date 08/18/2022 page 1 of 4

# SERIES: SJ2-3582X-SMT | DESCRIPTION: AUDIO JACK



.....

### **MECHANICAL DRAWING**

.....



cuidevices.com

.....

.....

## SOLDERABILITY



### **REVISION HISTORY**

| rev. | description                                                        | date       |   |
|------|--------------------------------------------------------------------|------------|---|
| 1.0  | initial release                                                    | 12/12/2016 |   |
| 1.01 | added storage and drying conditions                                | 06/09/2017 |   |
| 1.02 | brand update                                                       | 10/10/2019 |   |
| 1.03 | discontinued model SJ2-35825D-SMT-TR; logo, datasheet style update | 08/18/2022 |   |
|      |                                                                    |            | * |

The revision