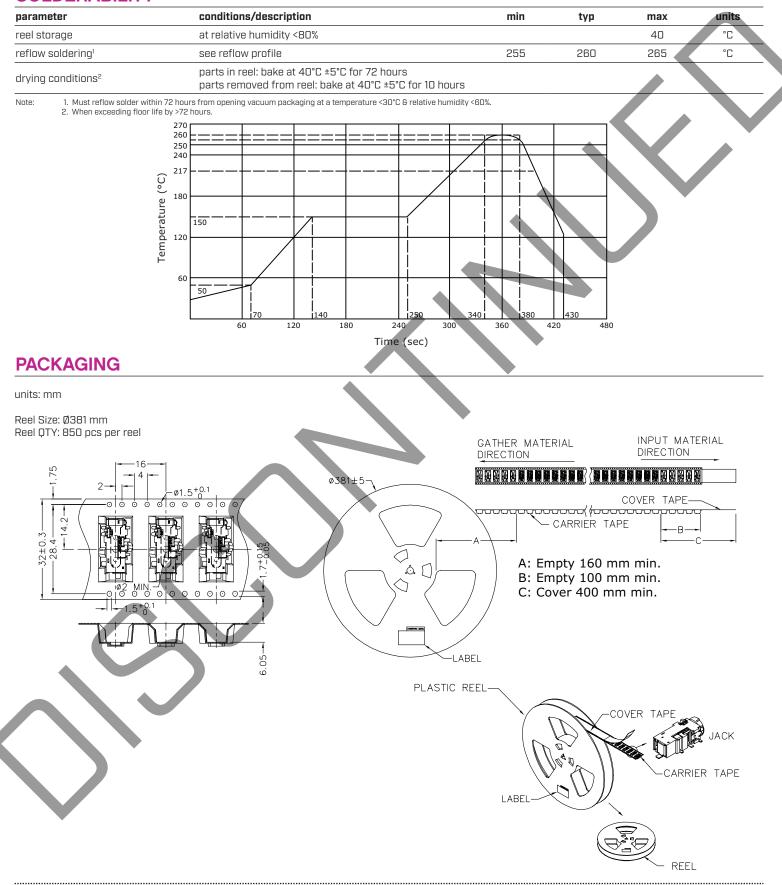

.....

CUI Devices is now Same Sky! Learn More

Additional Resources: Product Page

date 08/18/2022 page 1 of 4

# SERIES: SJ2-3582X-SMT | DESCRIPTION: AUDIO JACK



.....

### **MECHANICAL DRAWING**

.....



cuidevices.com

.....

.....

## SOLDERABILITY



### **REVISION HISTORY**

| rev. | description                                                        | date       |   |
|------|--------------------------------------------------------------------|------------|---|
| 1.0  | initial release                                                    | 12/12/2016 |   |
| 1.01 | added storage and drying conditions                                | 06/09/2017 |   |
| 1.02 | brand update                                                       | 10/10/2019 |   |
| 1.03 | discontinued model SJ2-35825D-SMT-TR; logo, datasheet style update | 08/18/2022 |   |
|      |                                                                    |            | * |

The revision history provided is for informational purposes only and is believed to be accurate,



CUI De