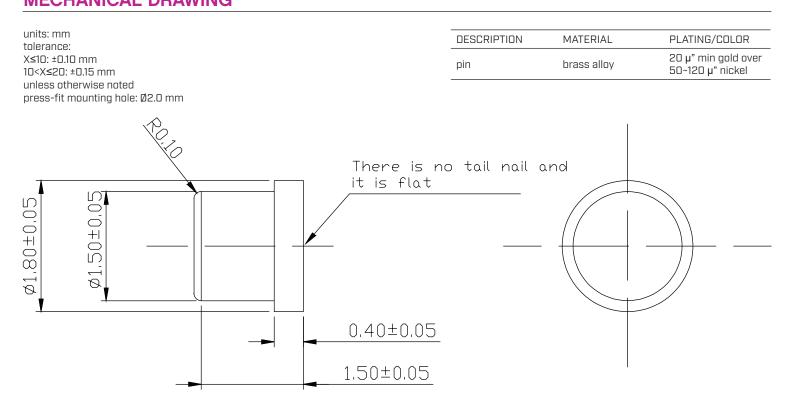

Additional Resources: Product Page | 3D Model

date 09/12/2024 page 1 of 2

### MODEL: CPG-06-N-B | DESCRIPTION: PCB PIN

#### FEATURES

- PCB pin
- press fit
- gold plated



## ROHS MECHANICAL DRAWING

.....



#### **REVISION HISTORY**

| rev. | description                       | date       |
|------|-----------------------------------|------------|
| 1.0  | initial release                   | 01/16/2024 |
| 1.01 | CUI Devices rebranded to Same Sky | 09/12/2024 |

The revision history provided is for informational purposes only and is believed to be accurate.

Same Sky offers a one (1) year limited warranty. Complete warranty information is listed on our website.

# same sky

.....

Same Sky reserves the right to make changes to the product at any time without notice. Information provided by Same Sky is believed to be accurate and reliable. However, no responsibility is assumed by Same Sky for its use, nor for any infringements of patents or other rights of third parties which may result from