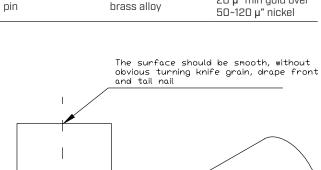

Additional Resources: Product Page | 3D Model

date 09/12/2024

PLATING/COLOR

 $20~\mu$ " min gold over

page 1 of 2

MATERIAL

brass alloy

DESCRIPTION

Additional Resources: Product Page | 3D Model

SAME SKY | MODEL: CPG-05-N-B | DESCRIPTION: PCB PIN

**date** 09/12/2024 | **page** 2 of 2