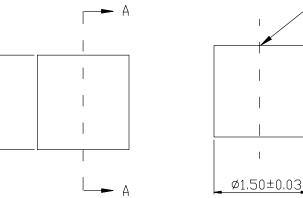

### **MECHANICAL DRAWING**

units: mm tolerance: X≤10: ±0.10 mm 10<X≤20: ±0.15 mm unless otherwise noted press-fit mounting hole: Ø1.7 mm

|   |                                                   | _ A |
|---|---------------------------------------------------|-----|
| I | <del>,                                     </del> |     |
|   | 20                                                |     |
|   | 0+1                                               |     |
|   | ان<br>ا                                           | 1   |