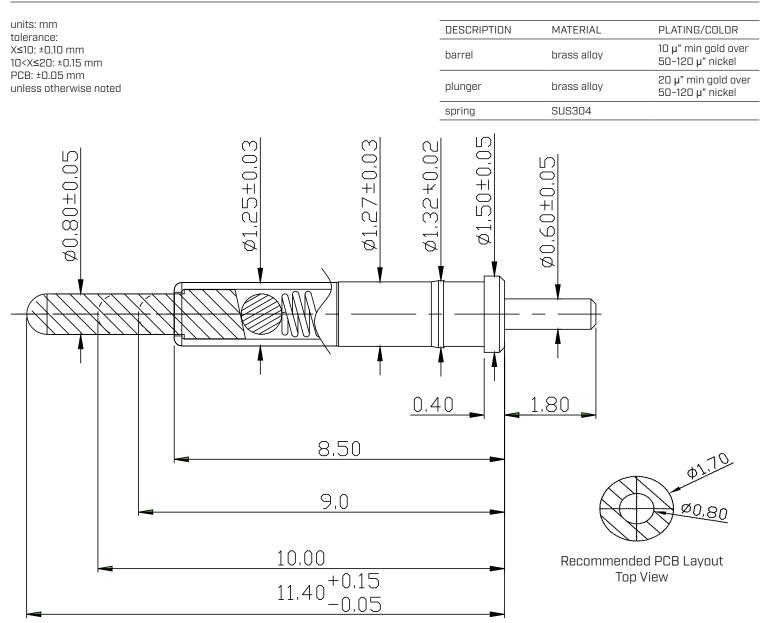

|     | 2   | А      |
| contact resistance    | at working height      |        |     | 50  | mΩ     |
| force at mid stroke   | at working height      | 80     | 100 | 120 | gf     |
| initial force         |                        |        | 45  |     | gf     |
| mid stroke            |                        |        | 1.4 |     | mm     |
| full stroke           |                        |        | 2.4 |     | mm     |
| working height        |                        |        | 10  |     | mm     |
| life                  |                        | 10,000 |     |     | cycles |
| operating temperature |                        | -20    |     | 85  | °C     |
| RoHS                  | VES                    |        |     |     |        |

.....

#### **MECHANICAL DRAWING**

.....



#### **REVISION HISTORY**

| rev. | description                       | date       |  |
|------|-----------------------------------|------------|--|
| 1.0  | initial release                   | 01/18/2024 |  |
| 1.01 | CUI Devices rebranded to Same Sky | 09/12/2024 |  |

The revision history provided is for informational purposes only and is believed to be accurate.

Same Sky offers a one (1) year limited warranty. Complete warranty information is listed on our website.

# same sky

.....

Same Sky reserves the right to make changes to the product at any time without notice. Information provided by Same Sky is believed to be accurate and reliable. However, no responsibility is assumed by Same Sky for its use, nor for any infringements of patents or other rights of third parties which may