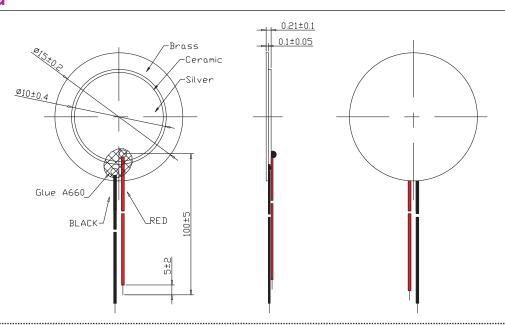

## **MECHANICAL DRAWING**

units: mm tolerance: ±0.5 mm

wire: UL1571, 32 AWG

#### **SPECIFICATIONS**

| parameter              | conditions/description              | min    | typ    | max    | units |
|------------------------|-------------------------------------|--------|--------|--------|-------|
| operating voltage      |                                     |        |        | 30     | Vp-p  |
| resonant frequency     | only for piezo element without wire | 5,500  | 6,000  | 6,500  | Hz    |
| resonant impedance     | only for piezo element without wire |        |        | 300    | Ω     |
| electrostatic capacity | at 100 Hz                           | 10,500 | 15,000 | 19,500 | pF    |
| dimensions             | Ø15 x 0.21                          |        |        |        | mm    |
| weight                 |                                     |        | 0.8    |        | g     |
| material               | brass                               |        |        |        |       |
| terminal               | wire leads                          |        |        |        |       |
| operating temperature  |                                     | -20    |        | 60     | °C    |
| storage temperature    |                                     | -30    |        | 70     | °C    |
| hand soldering         |                                     | 370    | 380    | 390    | °C    |
| RoHS                   | yes                                 |        |        |        |       |