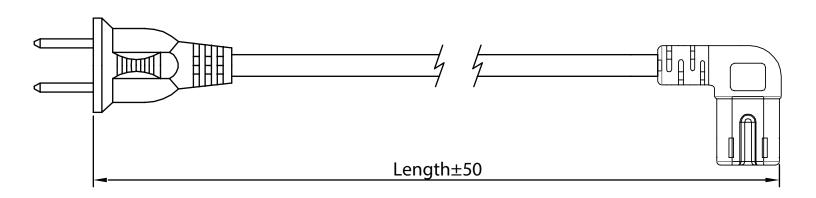

### **MECHANICAL DRAWING**

units: mm

| ITEM        | DESCRIPTION                 |
|-------------|-----------------------------|
| cable       | PVC 45; NISPT-2, 18 AWG*2 C |
| connector 1 | NEMA 1-15P                  |
| connector 2 | IEC 320-C7                  |
| overmold 1  | PVC 30P (UL94V-0)           |
| overmold 2  | PVC 45P (UL94V-0)           |

### **WIRING COLOR:**

N--White

L--Black