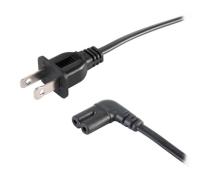

#### **FEATURES**

- NEMA 1-15P to IEC 320-C7, right angle
- 125 V, 7 A
- · black, white, gray, and blue options