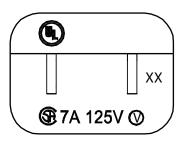

### **MECHANICAL DRAWING**

units: mm

| ITEM        | DESCRIPTION                 |
|-------------|-----------------------------|
| cable       | PVC 45; NISPT-2, 18 AWG*2 C |
| connector 1 | NEMA 1-15P                  |
| connector 2 | IEC 320-C7                  |
| overmold 1  | PVC 30P (UL94V-0)           |
| overmold 2  | PVC 45P (UL94V-0)           |

### **WIRING COLOR:**

N--White

L--Black