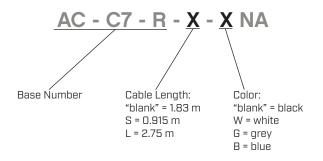

Additional Resources: Product Page

date 10/08/2024

page 1 of 3

### SERIES: AC-C7-R NA | DESCRIPTION: AC CABLE

#### **FEATURES**

- NEMA 1-15P to IEC 320-C7, right angle
- 125 V, 7 A
- · black, white, gray, and blue options





#### **SPECIFICATIONS**

| parameter             | conditions/description | min | typ | max | units |
|-----------------------|------------------------|-----|-----|-----|-------|
| rated voltage         |                        |     |     | 125 | Vac   |
| rated current         |                        |     |     | 7   | А     |
| operating temperature |                        | -20 |     | 105 | °C    |
| RoHS                  | yes                    |     |     |     |       |

#### **PART NUMBER KEY**



### **MECHANICAL DRAWING**

units: mm

| ITEM        | DESCRIPTION                 |
|-------------|-----------------------------|
| cable       | PVC 45; NISPT-2, 18 AWG*2 C |
| connector 1 | NEMA 1-15P                  |
| connector 2 | IEC 320-C7                  |
| overmold 1  | PVC 30P (UL94V-0)           |
| overmold 2  | PVC 45P (UL94V-0)           |







### **WIRING COLOR:**

N--White

L--Black



#### **REVISION HISTORY**

| rev. | description     | date       |
|------|-----------------|------------|
| 1.0  | initial release | 10/08/2024 |

The revision history provided is for informational purposes only and is believed to be accurate.



Same Sky offers a one (1) year limited warranty. Complete warranty information is listed on our website.

Same Sky reserves the right to