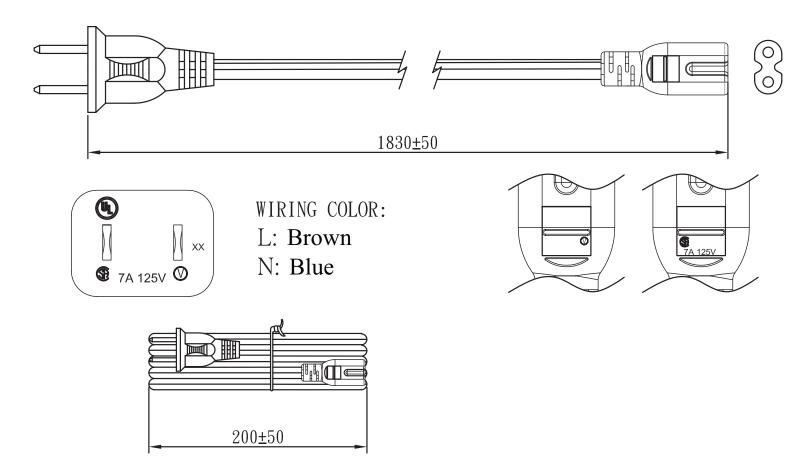

## ROHS MECHANICAL DRAWING

units: mm

.....

Additional Resources: Product Page

date 09/12/2024 page 1 of 2

MODEL: AC-C7 NA | DESCRIPTION: AC CORD, NORTH AMERICA