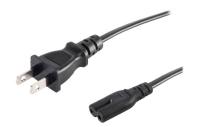

### SERIES: AC-C7 JP | DESCRIPTION: AC CABLE

#### **FEATURES**

- JIS 8303 to IEC 320-C7
- 125 V, 7 A
- · black, white, gray, and blue options

# **MECHANICAL DRAWING**

units: mm

| ITEM        | DESCRIPTION              |
|-------------|--------------------------|
| cable       | PVC 45; VCTFK 2*0.75 mm² |
| connector 1 | JIS 8303                 |
| connector 2 | IEC 320-C7               |
| overmold 1  | PVC 30P (UL94V-0)        |
| overmold 2  | PVC 45P (UL94V-0)        |

**WIRING COLOR:** 

N:White

L:Black