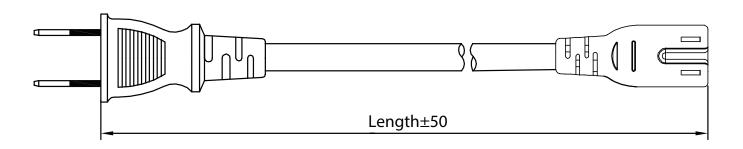

# **MECHANICAL DRAWING**

units: mm

| ITEM        | DESCRIPTION              |
|-------------|--------------------------|
| cable       | PVC 45; VCTFK 2*0.75 mm² |
| connector 1 | JIS 8303                 |
| connector 2 | IEC 320-C7               |
| overmold 1  | PVC 30P (UL94V-0)        |
| overmold 2  | PVC 45P (UL94V-0)        |

**WIRING COLOR:** 

N:White

L:Black