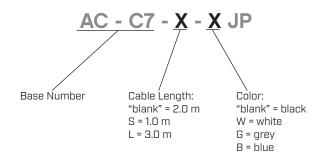

same sky

Additional Resources: Product Page

date 10/03/2024

page 1 of 3

### SERIES: AC-C7 JP | DESCRIPTION: AC CABLE

#### **FEATURES**

- JIS 8303 to IEC 320-C7
- 125 V, 7 A
- · black, white, gray, and blue options





#### **SPECIFICATIONS**

| parameter             | conditions/description | min | typ | max | units |
|-----------------------|------------------------|-----|-----|-----|-------|
| rated voltage         |                        |     |     | 125 | Vac   |
| rated current         |                        |     |     | 7   | А     |
| operating temperature |                        | -20 |     | 105 | °C    |
| RoHS                  | yes                    |     |     |     |       |

### **PART NUMBER KEY**



# **MECHANICAL DRAWING**

units: mm

| ITEM        | DESCRIPTION              |
|-------------|--------------------------|
| cable       | PVC 45; VCTFK 2*0.75 mm² |
| connector 1 | JIS 8303                 |
| connector 2 | IEC 320-C7               |
| overmold 1  | PVC 30P (UL94V-0)        |
| overmold 2  | PVC 45P (UL94V-0)        |









**WIRING COLOR:** 

N:White

L:Black



#### **REVISION HISTORY**

| rev. | description     | date       |  |
|------|-----------------|------------|--|
| 1.0  | initial release | 10/03/2024 |  |

The revision history provided is for informational purposes only and is believed to be accurate.



Same Sky offers a one (1) year limited warranty. Complete warranty information is listed on our website.

Same Sky reserves the right to make changes to t