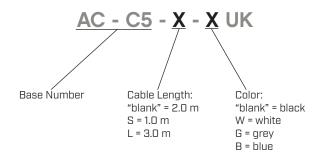

Additional Resources: Product Page



**date** 10/08/2024

page 1 of 3

### SERIES: AC-C5 UK | DESCRIPTION: AC CABLE

#### **FEATURES**

- BS 1363A to IEC 320-C5
- 250 V, 5 A
- · black, white, gray, and blue options



#### **SPECIFICATIONS**

| parameter             | conditions/description | min | typ | max | units |
|-----------------------|------------------------|-----|-----|-----|-------|
| rated voltage         |                        |     |     | 250 | Vac   |
| rated current         |                        |     |     | 5   | А     |
| operating temperature |                        | -15 |     | 70  | °C    |
| RoHS                  | yes                    |     |     |     |       |

### **PART NUMBER KEY**



# **MECHANICAL DRAWING**

units: mm

| ITEM        | DESCRIPTION                              |
|-------------|------------------------------------------|
| cable       | PVC 45; H05VV-F, 3*0.755 mm <sup>2</sup> |
| connector 1 | BS 1363A                                 |
| connector 2 | IEC 320-C5                               |
| overmold 1  | PVC 45P (UL94V-0)                        |
| overmold 2  | PVC 45P (UL94V-0)                        |
|             |                                          |







WIRING COLOR: L:Brown

N:Blue



#### **REVISION HISTORY**

| rev. | description     | date       |
|------|-----------------|------------|
| 1.0  | initial release | 10/08/2024 |

The revision history provided is for informational purposes only and is believed to be accurate.



S