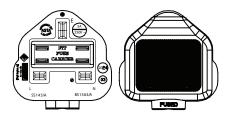

# **MECHANICAL DRAWING**

units: mm

| ITEM        | DESCRIPTION                              |
|-------------|------------------------------------------|
| cable       | PVC 45; H05VV-F, 3*0.755 mm <sup>2</sup> |
| connector 1 | BS 1363A                                 |
| connector 2 | IEC 320-C5                               |
| overmold 1  | PVC 45P (UL94V-0)                        |
| overmold 2  | PVC 45P (UL94V-0)                        |
|             |                                          |