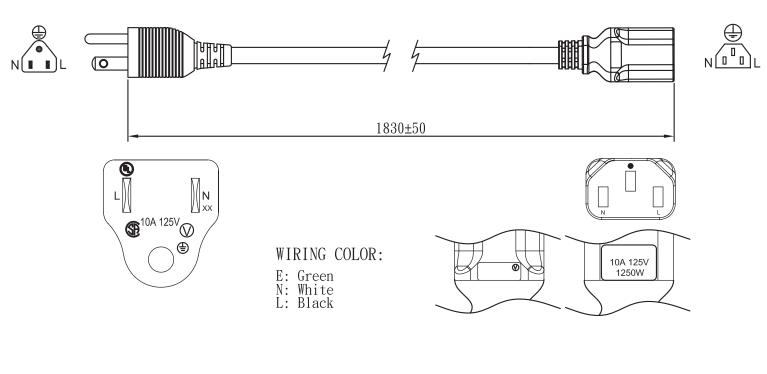

Additional Resources: Product Page

date 09/12/2024 page 1 of 2

MODEL: AC-C13 NA | DESCRIPTION: 3 PRONG AC CORD, NORTH AMERICA

## ROHS MECHANICAL DRAWING

units: mm

.....