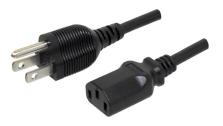

Additional Resources: Product Page

date 09/12/2024 page 1 of 2

MODEL: AC-C13 NA | DESCRIPTION: 3 PRONG AC CORD, NORTH AMERICA