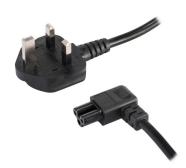

### SERIES: AC-2-C5-R UK | DESCRIPTION: AC CABLE

#### **FEATURES**

- BS 1363A to IEC 320-C5, right angle
- 250 V, 2.5 A
- · black, white, gray, and blue options

#### **SPECIFICATIONS**

| parameter             | conditions/description | min | typ | max | units |
|-----------------------|------------------------|-----|-----|-----|-------|
| rated voltage         |                        |     |     | 250 | Vac   |
| rated current         |                        |     |     | 2.5 | А     |
| operating temperature |                        | -15 |     | 70  | °C    |
| RoHS                  | yes                    |     |     |     |       |