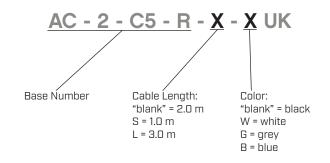

Additional Resources: Product Page

date 10/09/2024

page 1 of 3

### SERIES: AC-2-C5-R UK | DESCRIPTION: AC CABLE

#### **FEATURES**

- BS 1363A to IEC 320-C5, right angle
- 250 V, 2.5 A
- · black, white, gray, and blue options





#### **SPECIFICATIONS**

| parameter             | conditions/description | min | typ | max | units |
|-----------------------|------------------------|-----|-----|-----|-------|
| rated voltage         |                        |     |     | 250 | Vac   |
| rated current         |                        |     |     | 2.5 | А     |
| operating temperature |                        | -15 |     | 70  | °C    |
| RoHS                  | yes                    |     |     |     |       |

### **PART NUMBER KEY**



# **MECHANICAL DRAWING**

units: mm

| ITEM        | DESCRIPTION                |
|-------------|----------------------------|
| cable       | PVC 45; H05VV-F 3*0.75 mm² |
| connector 1 | BS 1363A                   |
| connector 2 | IEC 320-C5                 |
| overmold 1  | PVC 45P (UL94V-0)          |
| overmold 2  | PVC 45P (UL94V-0)          |
|             |                            |

**date** 10/09/2024 | **page** 2 of 3







WIRING COLOR: L:Brown N:Blue



#### **REVISION HISTORY**

| rev. | description     | date       |
|------|-----------------|------------|
| 1.0  | initial release | 10/09/2024 |

The revision history provided is for informational purposes only and is believed to be accurate.



Same Sky offers a one (1) year limited warranty. Complete warranty informat