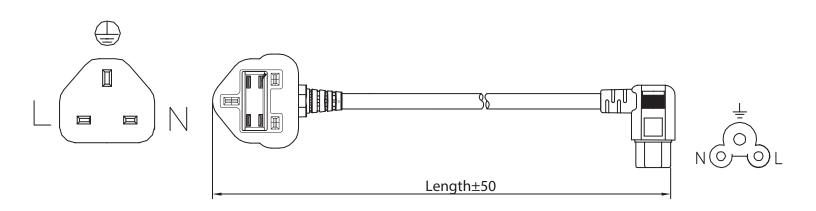

# **MECHANICAL DRAWING**

units: mm

| ITEM        | DESCRIPTION                |
|-------------|----------------------------|
| cable       | PVC 45; H05VV-F 3*0.75 mm² |
| connector 1 | BS 1363A                   |
| connector 2 | IEC 320-C5                 |
| overmold 1  | PVC 45P (UL94V-0)          |
| overmold 2  | PVC 45P (UL94V-0)          |
|             |                            |

**date** 10/09/2024 | **page** 2 of 3

WIRING COLOR: L:Brown N:Blue