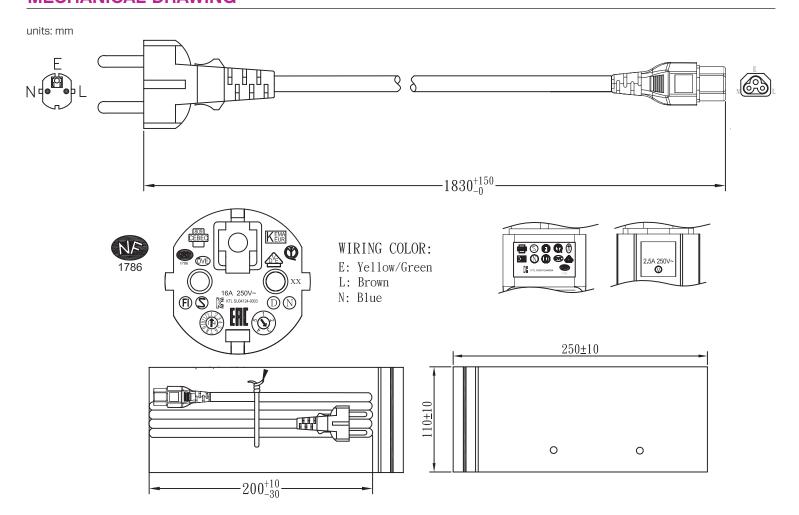

## **MECHANICAL DRAWING**

**date** 09/12/2024 | **page** 2 of 2

| rev. | description                                                | date       |
|------|------------------------------------------------------------|------------|
| 1.0  | initial release                                            | 03/01/2008 |
| 1.01 | added safety marks to spec                                 | 09/17/2013 |
| 1.02 | plug and connector update, safety marking placement update | 09/17/2019 |
| 1.03 | brand update                                               | 02/14/2020 |
| 1.04 | updated datasheet                                          | 05/05/2020 |
| 1.05 | logo, datasheet style update                               | 10/25/2022 |
| 1.06 | CUI Devices rebranded to Same Skv                          | 09/12/2024 |