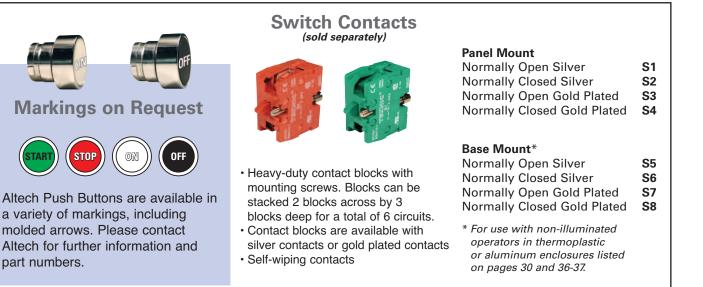

| colors | are | available | on | request. |

| Color |        | Description   | Cat No. |
|-------|--------|---------------|---------|
| Black | $\sim$ | Maintained    | 2AS2-1  |
| Black | ~~     | Spring Return | 2AS2-2  |
| Black | Ŷ      | Maintained    | 2AS2-3  |
| Black | Ŵ      | Spring Return | 2AS2-4  |
| Black | Ŵ      | Spring Return | 2AS2-5  |
| Black | Ŷ      | Spring Return | 2AS2-6  |

| Color |            | Description   | Cat No. |
|-------|------------|---------------|---------|
| Black | $\sim$     | Maintained    | 2AS2E-1 |
| Black | \$         | Spring Return | 2AS2E-2 |
| Black | Ŵ          | Maintained    | 2AS2E-3 |
| Black | Ŵ          | Spring Return | 2AS2E-4 |
| Black | Ŵ          | Spring Return | 2AS2E-5 |
| Black | $\sqrt{2}$ | Spring Return | 2AS2E-6 |



## <u>Altech Corp.</u><sup>®</sup> 22mm Non-Illuminated Metal Selector Switch Operators



## **Exploded Assembly View**



## **Mouser Electronics**

Authorized Distributor

Click to View Pricing, Inventory, Delivery & Lifecycle Information:

Altech:

<u>S1</u> <u>2AK2-01</u> <u>S4</u> <u>S2</u> <u>2AK2-02-3095</u> <u>2KY455</u>