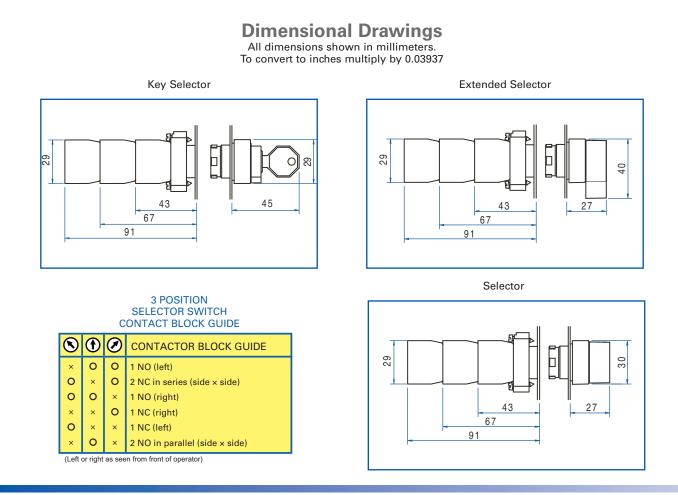

|-------|--------|---------------|---------|
| Black | $\sim$ | Maintained    | 2AS2-1  |
| Black | ~~     | Spring Return | 2AS2-2  |
| Black | Ŷ      | Maintained    | 2AS2-3  |
| Black | Ŵ      | Spring Return | 2AS2-4  |
| Black | Ŵ      | Spring Return | 2AS2-5  |
| Black | Ŷ      | Spring Return | 2AS2-6  |

| Color |            | Description   | Cat No. |
|-------|------------|---------------|---------|
| Black | $\sim$     | Maintained    | 2AS2E-1 |
| Black | \$         | Spring Return | 2AS2E-2 |
| Black | Ŵ          | Maintained    | 2AS2E-3 |
| Black | Ŵ          | Spring Return | 2AS2E-4 |
| Black | Ŵ          | Spring Return | 2AS2E-5 |
| Black | $\sqrt{2}$ | Spring Return | 2AS2E-6 |



## <u>Altech Corp.</u><sup>®</sup> 22mm Non-Illuminated Metal Selector Switch Operators



## **Exploded Assembly View**



## **Mouser Electronics**

Authorized Distributor

Click to View Pricing, Inventory, Delivery & Lifecycle Information:

Altech:

<u>S1</u> <u>2AK2-01</u> <u>S4</u> <u>S2</u> <u>2AK2-02-3095</u> <u>2KY455</u>