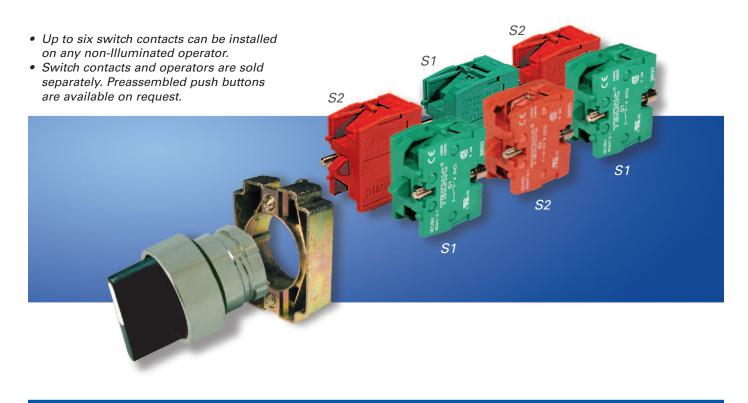

|---------|
| Black | $\sim$ | Maintained    | 2AS2-1  |
| Black | ~~     | Spring Return | 2AS2-2  |
| Black | Ŷ      | Maintained    | 2AS2-3  |
| Black | Ŵ      | Spring Return | 2AS2-4  |
| Black | Ŵ      | Spring Return | 2AS2-5  |
| Black | Ŷ      | Spring Return | 2AS2-6  |

| Color |            | Description   | Cat No. |
|-------|------------|---------------|---------|
| Black | $\sim$     | Maintained    | 2AS2E-1 |
| Black | \$         | Spring Return | 2AS2E-2 |
| Black | Ŵ          | Maintained    | 2AS2E-3 |
| Black | Ŵ          | Spring Return | 2AS2E-4 |
| Black | Ŵ          | Spring Return | 2AS2E-5 |
| Black | $\sqrt{2}$ | Spring Return | 2AS2E-6 |



## <u>Altech Corp.</u><sup>®</sup> 22mm Non-Illuminated Metal Selector Switch Operators



## **Exploded Assembly View**



## **Mouser Electronics**

Authorized Distributor

Click to View Pricing, Inventory, Delivery & Lifecycle Information:

Altech:

<u>S1</u> <u>2AK2-01</u> <u>S4</u> <u>S2</u> <u>2AK2-02-3095</u> <u>2KY455</u>