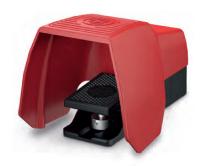

# **Single Pedal With Cover**

### **STANDARD**

### TWO STAGE OPERATION

# **LATCHING**







Standard OFF-ON Operation -Push pedal to change contact state. Release pedal to return to original state. Two Stage Operation-Press Pedal to change the state of the first set of contacts. Continue to press further to change the second set of contacts. Latching Operation Push pedal to change contact
state. When you release the pedal ,
the contacts remain in that state.
Push again to return to original
state.











| Single pedal foot switch F1 |                |             |                    |
|-----------------------------|----------------|-------------|--------------------|
| Article<br>number           | Cable<br>entry | Designation | Switching contacts |
| Snap-action contact:        |                |             |                    |

|              |         |