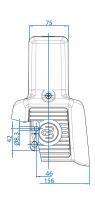

# **Single Pedal With Cover**

### **STANDARD**

### TWO STAGE OPERATION

# **LATCHING**







Standard OFF-ON Operation -Push pedal to change contact state. Release pedal to return to original state. Two Stage Operation-Press Pedal to change the state of the first set of contacts. Continue to press further to change the second set of contacts. Latching Operation Push pedal to change contact
state. When you release the pedal ,
the contacts remain in that state.
Push again to return to original
state.











| Single pedal foot switch F1 |                |             |                    |
|-----------------------------|----------------|-------------|--------------------|
| Article<br>number           | Cable<br>entry | Designation | Switching contacts |
| Snap-action contact:        |                |             |                    |

|              |         |            | Pedal 1   |
|--------------|---------|------------|-----------|
| 606.1800.012 | 1 x M20 | F1-SU1Z UN | 1NC / 1NO |
| 606.1900.062 | 1 x M20 | F1-SU2Z UN | 2NC / 2NO |

#### Slow-action contact (IP65 Protection Rating):

|              |         |           | Pedal 1   |
|--------------|---------|-----------|-----------|
| 606.1600.006 | 1 x M20 | F1-U1Z UN | 1NC / 1NO |
| 606.1700.004 | 1 x M20 | F1-U2Z UN |