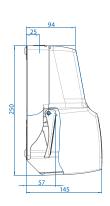

# **Single Pedal With Cover**

| Single pedal foot switch F1 |                |             |                    |
|-----------------------------|----------------|-------------|--------------------|
| Article<br>number           | Cable<br>entry | Designation | Switching contacts |
| Snap-action contact:        |                |             |                    |

|              |         |            | Pedal 1   |
|--------------|---------|------------|-----------|
| 606.1800.012 | 1 x M20 | F1-SU1Z UN | 1NC / 1NO |
| 606.1900.062 | 1 x M20 | F1-SU2Z UN | 2NC / 2NO |

#### Slow-action contact (IP65 Protection Rating):

|              |         |           | Pedal 1   |
|--------------|---------|-----------|-----------|
| 606.1600.006 | 1 x M20 | F1-U1Z UN | 1NC / 1NO |
| 606.1700.004 | 1 x M20 | F1-U2Z UN | 2NC / 2NO |

#### Slow-action contact (IP67 Protection Rating):

| 606.1600.345 | 3 x M20 | F1-U1Z UN | 1NC / 1NO |
|--------------|---------|-----------|-----------|
| 606.1600.538 | 1 x M20 | F1-U1Z UN | 1NC / 1NO |
|              |         |           | Pedal 1   |