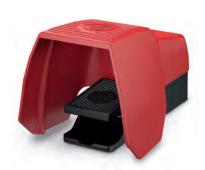

# **LATCHING**

Standard OFF-ON Operation -Push pedal to change contact state. Release pedal to return to original state. Two Stage Operation-Press Pedal to change the state of the first set of contacts. Continue to press further to change the second set of contacts. Latching Operation Push pedal to change contact
state. When you release the pedal ,
the contacts remain in that state.
Push again to return to original
state.