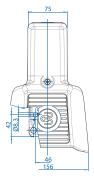

| Single pedal foot switch F1 |             |                    |  |
|-----------------------------|-------------|--------------------|--|
| Article<br>number           | Designation | Switching contacts |  |
| Snap-action contact:        |             | Pedal 1            |  |
| 616.1800.247                | F1-SU1Y UN  | 1NC / 1NO          |  |
|                             |             |                    |  |
| Slow-action contact:        |             |                    |  |
| 616.1600.295                | F1-U1Y UN   | 1NC / 1NO          |  |