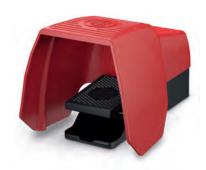

# **Single Pedal With Cover**

### **STANDARD**

### TWO STAGE OPERATION

# **LATCHING**







Standard OFF-ON Operation -Push pedal to change contact state. Release pedal to return to original state. Two Stage Operation-Press Pedal to change the state of the first set of contacts. Continue to press further to change the second set of contacts. Latching Operation Push pedal to change contact
state. When you release the pedal ,
the contacts remain in that state.
Push again to return to original
state.











| Single pedal foot switch F1 |                |             |                    |
|-----------------------------|----------------|-------------|--------------------|
| Article<br>number           | Cable<br>entry | Designation | Switching contacts |
| Snap-action contact:        |                |             |                    |

|              |         |