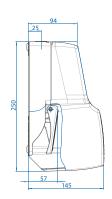

# **Single Pedal With Cover**

| Single pedal foot switch F1 |                |             |                    |
|-----------------------------|----------------|-------------|--------------------|
| Article<br>number           | Cable<br>entry | Designation | Switching contacts |
| Snap-action contact:        |                |             |                    |

|              |         |            | Pedal 1   |
|--------------|---------|------------|-----------|
| 606.1800.012 | 1 x M20 | F1-SU1Z UN | 1NC / 1NO |
| 606.1900.062 | 1 x M20 | F1-SU2Z UN | 2NC / 2NO |

#### Slow-action contact (IP65 Protection Rating):

|              |         |           | Pedal 1   |
|--------------|---------|-----------|-----------|
| 606.1600.006 | 1 x M20 | F1-U1Z UN | 1NC / 1NO |
| 606.1700.004 | 1 x M20 | F1-U2Z UN | 2NC / 2NO |

#### Slow-action contact (IP67 Protection Rating):

| 606.1600.345 | 3 x M20 | F1-U1Z UN | 1NC / 1NO |
|--------------|---------|-----------|-----------|
| 606.1600.538 | 1 x M20 | F1-U1Z UN | 1NC / 1NO |
|              |         |           | Pedal 1   |