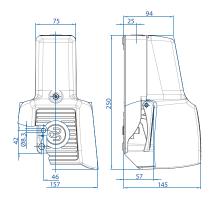

## Single pedal foot switch F1

| Article<br>number    | Designation | Switching contacts | Pressure point |
|----------------------|-------------|--------------------|----------------|
| Snap-action contact: |             |                    |                |

|              |             | Pedal 1   | Pedal 1 |
|--------------|-------------|-----------|---------|
| 616.1800.073 | F1-SU1ZD UN | 1NC / 1NO | 200 N   |
| 606.1900.433 | F1-SU2ZD UN | 2NC/2NO   | 200 N   |

#### Slow-action contact:

|              |            |           | Pedal 1 |
|--------------|------------|-----------|---------|
| 606.1600.010 | F1-U1ZD UN | 1NC / 1NO | 200 N   |
| 606.1700.008 | F1-U2ZD UN | 2NC / 2NO | 200 N   |