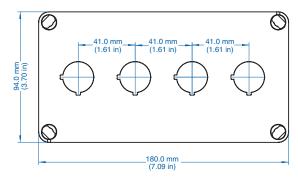

#### PB

| Ordering               | Dimensions mm (in) |       |                  |                 |                 | Std. |
|------------------------|--------------------|-------|------------------|-----------------|-----------------|------|
| Information            | Cat. No.           | Type  | Length           | Width           | Height          | Pk.  |
| One Button Enclosure   | 153-901            | PB1-L | 94 mm (3.70 in)  | 94 mm (3.70 in) | 81 mm (3.19 in) | 1    |
| Two Button Enclosure   | 153-902            | PB2-L | 130 mm (5.12 in) | 94 mm (3.70 in) | 81 mm (3.19 in) | 1    |
| Three Button Enclosure | 153-903            | PB3-L | 180 mm (7.09 in) | 94 mm (3.70 in) | 81 mm (3.19 in) | 1    |
| Four Button Enclosure  | 153-904            | PB4-L | 180 mm (7.09 in) | 94 mm (3.70 in) | 81 mm (3.19 in) | 1    |
| Five Button Enclosure  | 153-905            | PB5-L | 180 mm (7.09 in) | 94 mm (3.70 in) | 81 mm (3.19 in) | 1    |