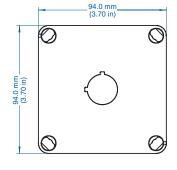

#### PB

| Ordering               | Dimensions mm (in) |       |                  |                 |                 | Std. |
|------------------------|--------------------|-------|------------------|-----------------|-----------------|------|
| Information            | Cat. No.           | Type  | Length           | Width           | Height          | Pk.  |
| One Button Enclosure   | 153-901            | PB1-L | 94 mm (3.70 in)  | 94 mm (3.70 in) | 81 mm (3.19 in) | 1    |
| Two Button Enclosure   | 153-902            | PB2-L | 130 mm (5.12 in) | 94 mm (3.70 in) | 81 mm (3.19 in) | 1    |
| Three Button Enclosure | 153-903            | PB3-L | 180 mm (7.09 in) | 94 mm (3.70 in) | 81 mm (3.19 in) | 1    |
| Four Button Enclosure  | 153-904            | PB4-L | 180 mm (7.09 in) | 94 mm (3.70 in) | 81 mm (3.19 in) | 1    |
| Five Button Enclosure  | 153-905            | PB5-L | 180 mm (7.09 in) | 94 mm (3.70 in) | 81 mm (3.19 in) | 1    |