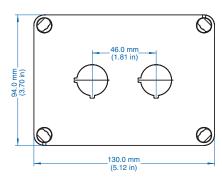

#### PB

| Ordering               | Dimensions mm (in) |       |                  |                 |                 | Std. |
|------------------------|--------------------|-------|------------------|-----------------|-----------------|------|
| Information            | Cat. No.           | Type  | Length           | Width           | Height          | Pk.  |
| One Button Enclosure   | 153-901            | PB1-L | 94 mm (3.70 in)  | 94 mm (3.70 in) | 81 mm (3.19 in) | 1    |
| Two Button Enclosure   | 153-902            | PB2-L | 130 mm (5.12 in) | 94 mm (3.70 in) | 81 mm (3.19 in) | 1    |
| Three Button Enclosure | 153-903            | PB3-L | 180 mm (7.09 in) | 94 mm (3.70 in) | 81 mm (3.19 in) | 1    |
| Four Button Enclosure  | 153-904            | PB4-L | 180 mm (7.09 in) | 94 mm (3.70 in) | 81 mm (3.19 in) | 1    |
| Five Button Enclosure  | 153-905            | PB5-L | 180 mm (7.09 in) | 94 mm (3.70 in) | 81 mm (3.19 in) | 1    |