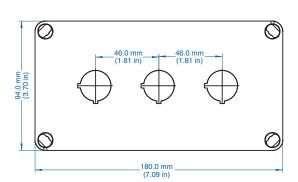

#### PB

| Ordering               | Dimensions mm (in) |       |                  |                 |                 | Std. |
|------------------------|--------------------|-------|------------------|-----------------|-----------------|------|
| Information            | Cat. No.           | Type  | Length           | Width           | Height          | Pk.  |
| One Button Enclosure   | 153-901            | PB1-L | 94 mm (3.70 in)  | 94 mm (3.70 in) | 81 mm (3.19 in) | 1    |
| Two Button Enclosure   | 153-902            | PB2-L | 130 mm (5.12 in) | 94 mm (3.70 in) | 81 mm (3.19 in) | 1    |
| Three Button Enclosure | 153-903            | PB3-L | 180 mm (7.09 in) | 94 mm (3.70 in) | 81 mm (3.19 in) | 1    |
| Four Button Enclosure  | 153-904            | PB4-L | 180 mm (7.09 in) | 94 mm (3.70 in) | 81 mm (3.19 in) | 1    |
| Five Button Enclosure  | 153-905            | PB5-L | 180 mm (7.09 in) | 94 mm (3.70 in) | 81 mm (3.19 in) | 1    |