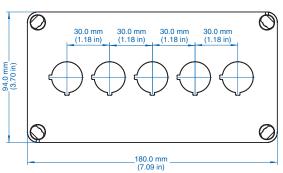

#### PB

| Ordering               | Dimensions mm (in) |       |                  |                 |                 | Std. |
|------------------------|--------------------|-------|------------------|-----------------|-----------------|------|
| Information            | Cat. No.           | Type  | Length           | Width           | Height          | Pk.  |
| One Button Enclosure   | 153-901            | PB1-L | 94 mm (3.70 in)  | 94 mm (3.70 in) | 81 mm (3.19 in) | 1    |
| Two Button Enclosure   | 153-902            | PB2-L | 130 mm (5.12 in) | 94 mm (3.70 in) | 81 mm (3.19 in) | 1    |
| Three Button Enclosure | 153-903            | PB3-L | 180 mm (7.09 in) | 94 mm (3.70 in) | 81 mm (3.19 in) | 1    |
| Four Button Enclosure  | 153-904            | PB4-L | 180 mm (7.09 in) | 94 mm (3.70 in) | 81 mm (3.19 in) | 1    |
| Five Button Enclosure  | 153-905            | PB5-L | 180 mm (7.09 in) | 94 mm (3.70 in) | 81 mm (3.19 in) | 1    |