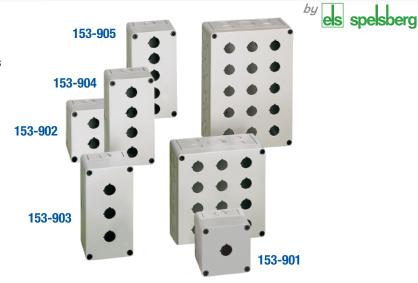

#### PB

| Ordering               | Dimensions mm (in) |       |                  |                 |                 | Std. |
|------------------------|--------------------|-------|------------------|-----------------|-----------------|------|
| Information            | Cat. No.           | Type  | Length           | Width           | Height          | Pk.  |
| One Button Enclosure   | 153-901            | PB1-L | 94 mm (3.70 in)  | 94 mm (3.70 in) | 81 mm (3.19 in) | 1    |
| Two Button Enclosure   | 153-902            | PB2-L | 130 mm (5.12 in) | 94 mm (3.70 in) | 81 mm (3.19 in) | 1    |
| Three Button Enclosure | 153-903            | PB3-L | 180 mm (7.09 in) | 94 mm (3.70 in) | 81 mm (3.19 in) | 1    |
| Four Button Enclosure  | 153-904            | PB4-L | 180 mm (7.09 in) | 94 mm (3.70 in) | 81 mm (3.19 in) | 1    |
| Five Button Enclosure  | 153-905            | PB5-L | 180 mm (7.09 in) | 94 mm (3.70 in) | 81 mm (3.19 in) | 1    |