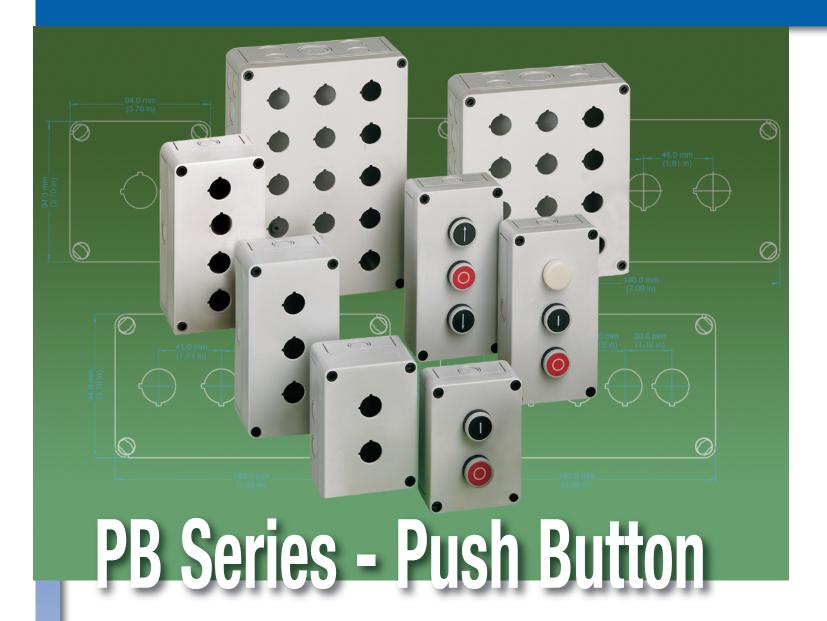

The PB Series features modern, rugged enclosures made of glass fiber reinforced Polycarbonate, designed to protect and insulate 22.5 mm push buttons in dusty, corrosive and wet environments. Five different standard enclosures have predrilled mounting holes for up to five switches. Custom enclosures are available in different sizes and hole patterns to suit your specific application. Call Altech for further information.

- Universal fit for nearly all 22.5mm dia. push buttons
- Compatible with the EK and TK Enclosure Series
- Customization services available design and quantity considerations may apply
- Proven technology with modern design
- Black cover screws are standard with all models
- IP66 / Nema 4X
- UV, weather and impact resistant

#### PB

| Ordering               | Dimensions mm (in) |       |                  |                 |                 | Std. |
|------------------------|--------------------|-------|------------------|-----------------|-----------------|------|
| Information            | Cat. No.           | Type  | Length           | Width           | Height          | Pk.  |
| One Button Enclosure   | 153-901            | PB1-L | 94 mm (3.70 in)  | 94 mm (3.70 in) | 81 mm (3.19 in) | 1    |
| Two Button Enclosure   | 153-902            | PB2-L | 130 mm (5.12 in) | 94 mm (3.70 in) | 81 mm (3.19 in) | 1    |
| Three Button Enclosure | 153-903            | PB3-L | 180 mm (7.09 in) | 94 mm (3.70 in) | 81 mm (3.19 in) | 1    |
| Four Button Enclosure  | 153-904            | PB4-L | 180 mm (7.09 in) | 94 mm (3.70 in) | 81 mm (3.19 in) | 1    |
| Five Button Enclosure  | 153-905            | PB5-L | 180 mm (7.09 in) | 94 mm (3.70 in) | 81 mm (3.19 in) | 1    |