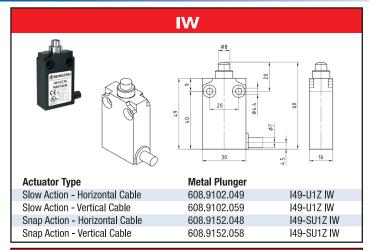

## **149 Series Limit Switches**

| Technical Information      |                                             |
|----------------------------|---------------------------------------------|
| Contact Arrangement        | 1NC/1NO Slow or Snap Action                 |
|                            | NC Contact Positively Driven                |
| Connection                 | Prewired 3.2 Foot (1 M) cable               |
| Rated Operating Voltage    | To 240V                                     |
| Utilisation/Current Rating | AC-15; 24V/10A; 240V/3A                     |
|                            | DC-13; 24V/2.8A; 125V/.22A                  |
| Switching Frequency        | ≤ 60/min.                                   |
| Temperature Rating         | -13° to +158°F (-25° to +70°C)              |
| Protection Rating          | IP67 acc. to IEC/EN 60529; Type 1 enclosure |
|                            | ("indoor use only") acc. to UL50            |
| Enclosure                  | Double insulation, Plastic Casing           |
| Wiring Code                | NC = Black/Black; NO = Blue/Brown           |
| Approval                   | UL Listed                                   |