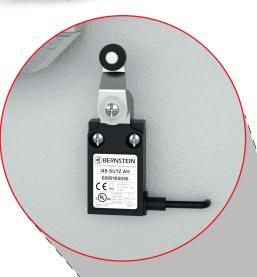

# Altech Corp. 149 Series Limit Switches by BERNSTEIN

# **Advantages**

- Ultra-flat design (only 16mm deep)
- Fits in a wide variety of applications
- Extremely reliability
- Simple and quick installation
- Horizontal and vertical cable exits

## **149 Series Limit Switches**

| Technical Information      |                                             |
|----------------------------|---------------------------------------------|
| Contact Arrangement        | 1NC/1NO Slow or Snap Action                 |
|                            | NC Contact Positively Driven                |
| Connection                 | Prewired 3.2 Foot (1 M) cable               |
| Rated Operating Voltage    | To 240V                                     |
| Utilisation/Current Rating | AC-15; 24V/10A; 240V/3A                     |
|                            | DC-13; 24V/2.8A; 125V/.22A                  |
| Switching Frequency        | ≤ 60/min.                                   |
| Temperature Rating         | -13° to +158°F (-25° to +70°C)              |
| Protection Rating          | IP67 acc. to IEC/EN 60529; Type 1 enclosure |
|                            | ("indoor use only") acc. to UL50            |
| Enclosure                  | Double insulation, Plastic Casing           |
| Wiring Code                | NC = Black/Black; NO = Blue/Brown           |
| Approval                   | UL Listed                                   |