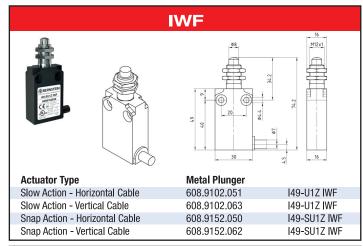

## **149 Series Limit Switches**

| Technical Information      |                                             |
|----------------------------|---------------------------------------------|
| Contact Arrangement        | 1NC/1NO Slow or Snap Action                 |
|                            | NC Contact Positively Driven                |
| Connection                 | Prewired 3.2 Foot (1 M) cable               |
| Rated Operating Voltage    | To 240V                                     |
| Utilisation/Current Rating | AC-15; 24V/10A; 240V/3A                     |
|                            | DC-13; 24V/2.8A; 125V/.22A                  |
| Switching Frequency        | ≤ 60/min.                                   |
| Temperature Rating         | -13° to +158°F (-25° to +70°C)              |
| Protection Rating          | IP67 acc. to IEC/EN 60529; Type 1 enclosure |
|                            | ("indoor use only") acc. to UL50            |
| Enclosure                  | Double insulation, Plastic Casing           |
| Wiring Code                | NC = Black/Black; NO = Blue/Brown           |
| Approval                   | UL Listed                                   |