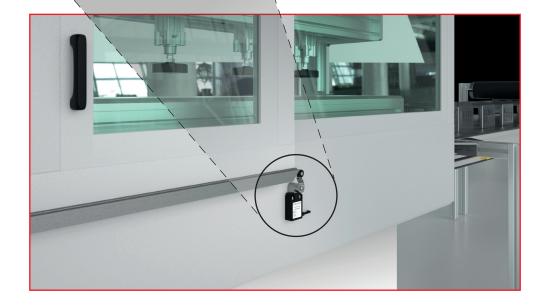

# **Application Examples**

- Monitoring of safety gates, hatches or protective hoods
- Position monitoring of moving parts
- Object detection in conveying technology
- End position control of components
- Position monitoring on rolling doors
- Monitoring of sliding doors