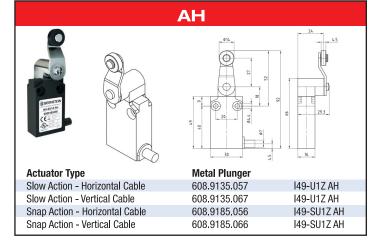

## **149 Series Limit Switches**

| Technical Information      |                                             |
|----------------------------|---------------------------------------------|
| Contact Arrangement        | 1NC/1NO Slow or Snap Action                 |
|                            | NC Contact Positively Driven                |
| Connection                 | Prewired 3.2 Foot (1 M) cable               |
| Rated Operating Voltage    | To 240V                                     |
| Utilisation/Current Rating | AC-15; 24V/10A; 240V/3A                     |
|                            | DC-13; 24V/2.8A; 125V/.22A                  |
| Switching Frequency        | ≤ 60/min.                                   |
| Temperature Rating         | -13° to +158°F (-25° to +70°C)              |
| Protection Rating          | IP67 acc. to IEC/EN 60529; Type 1 enclosure |
|                            | ("indoor use only") acc. to UL50            |
| Enclosure                  | Double insulation, Plastic Casing           |
| Wiring Code                | NC = Black/Black; NO = Blue/Brown           |
| Approval                   | UL Listed                                   |