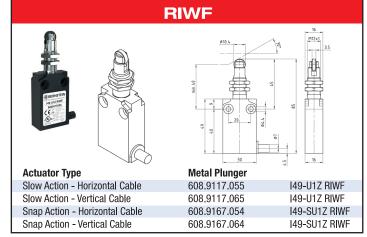

## **149 Series Limit Switches**

| Technical Information      |                                             |
|----------------------------|---------------------------------------------|
| Contact Arrangement        | 1NC/1NO Slow or Snap Action                 |
|                            | NC Contact Positively Driven                |
| Connection                 | Prewired 3.2 Foot (1 M) cable               |
| Rated Operating Voltage    | To 240V                                     |
| Utilisation/Current Rating | AC-15; 24V/10A; 240V/3A                     |
|                            | DC-13; 24V/2.8A; 125V/.22A                  |
| Switching Frequency        | ≤ 60/min.                                   |
| Temperature Rating         | -13° to +158°F (-25° to +70°C)              |
| Protection Rating          | IP67 acc. to IEC/EN 60529; Type 1 enclosure |
|                            | ("indoor use only") acc. to UL50            |
| Enclosure                  | Double insulation, Plastic Casing           |
| Wiring Code                | NC = Black/Black; NO = Blue/Brown           |
| Approval                   | UL Listed                                   |