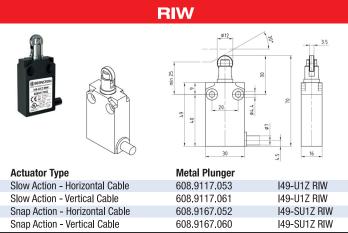

## **149 Series Limit Switches**

| Technical Information      |                                             |
|----------------------------|---------------------------------------------|
| Contact Arrangement        | 1NC/1NO Slow or Snap Action                 |
|                            | NC Contact Positively Driven                |
| Connection                 | Prewired 3.2 Foot (1 M) cable               |
| Rated Operating Voltage    | To 240V                                     |
| Utilisation/Current Rating | AC-15; 24V/10A; 240V/3A                     |
|                            | DC-13; 24V/2.8A; 125V/.22A                  |
| Switching Frequency        | ≤ 60/min.                                   |
| Temperature Rating         | -13° to +158°F (-25° to +70°C)              |
| Protection Rating          | IP67 acc. to IEC/EN 60529; Type 1 enclosure |
|                            | ("indoor use only") acc. to UL50            |
| Enclosure                  | Double insulation, Plastic Casing           |
| Wiring Code                | NC = Black/Black; NO = Blue/Brown           |
| Approval                   | UL Listed                                   |