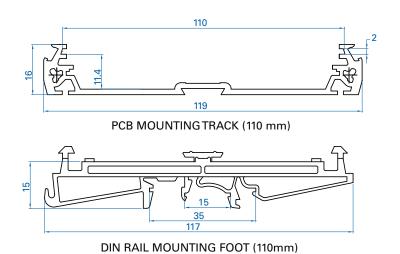

# Printed Circuit Board Width TrackType High Guide (HG)

MTGTK2 110 ± 1mm (4.3 ± 0.05 in.)

#### Mounting Track Extrusion "Cut-to-Size" Formula

Extrusion Length = Printed Circuit Board Length - 4.5mm (.175 in.)