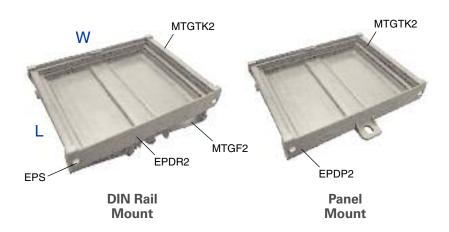

### **Narrow & Wide Mounting Track Extrusion and Components**

For PC Board Widths 110mm (4.9 in.)

|                                                                                                         | Part Number                                    | Std. Pk.         |
|---------------------------------------------------------------------------------------------------------|------------------------------------------------|------------------|
| Mounting Track 1 meter, grey 2 meter, grey 1 meter, green* 2 meter, green*                              | MTGTK2/1M<br>MTGTK2<br>MTGTK2/1M/G<br>MTGTK2/G | 5<br>5<br>5<br>5 |
| Accessories                                                                                             |                                                |                  |
| DIN Rail Mount End Section, grey<br>DIN Rail Mount End Section, green*                                  | EPDR2<br>EPDR2/G                               | 100<br>100       |
| DIN Rail Mounting Foot, grey<br>DIN Rail Mounting Foot, green*                                          | MTGF2<br>MTGF2/G                               | 100<br>100       |
| Panel Mount End Section, grey<br>Panel Mount End Section, green*                                        | EPDP2<br>EPDP2/G                               | 100<br>100       |
| DIN Rail / Panel Mount End Section<br>Screws #4x1/2", Phillips Pan head<br>(2 required per end section) | EPS                                            | 200              |
| Marking Tags                                                                                            | MT2                                            | 100              |

#### **Wide Mounting Track**

#### <sup>a</sup>Also applies for DIN Rail Mount Unit