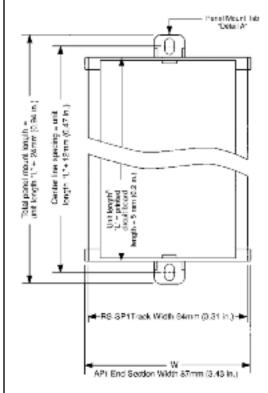

ot, grey<br>DIN Rail Mounting Foot, green*                                          | MTGF2<br>MTGF2/G                               | 100<br>100       |
| Panel Mount End Section, grey<br>Panel Mount End Section, green*                                        | EPDP2<br>EPDP2/G                               | 100<br>100       |
| DIN Rail / Panel Mount End Section<br>Screws #4x1/2", Phillips Pan head<br>(2 required per end section) | EPS                                            | 200              |
| Marking Tags                                                                                            | MT2                                            | 100              |

#### **Wide Mounting Track**



#### <sup>a</sup>Also applies for DIN Rail Mount Unit

#### **Panel Mount Details**





#### **Sizing Information**

# Printed Circuit Board Width TrackType High Guide (HG)

MTGTK2 110 ± 1mm (4.3 ± 0.05 in.)

#### Mounting Track Extrusion "Cut-to-Size" Formula

Extrusion Length = Printed Circuit Board Length - 4.5mm (.175 in.)

## **Mouser Electronics**

**Authorized Distributor** 

Click to View Pricing, Inventory, Delivery & Lifecycle Information:

Altech:

EPDR2 MTGF2