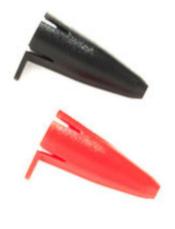

# Fluke TL7X Cap Probe Tip Cap Set Red And Black

### **Key features**

• Replacement part, 2X caps each, red and black.

#### FLUKE-TL7XCAP

FLUKE-TL7XCAP, PROBE TIP CAP SET, RED AND BLACK