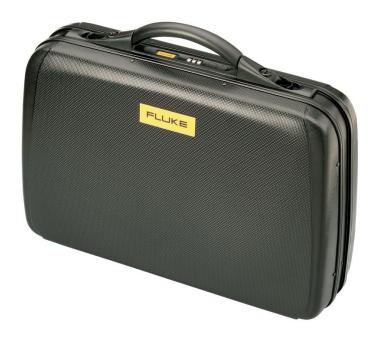

# Fluke C190 Case

# **Key features**

- Heavy duty case with accessory storage compartments
- 1 year warranty