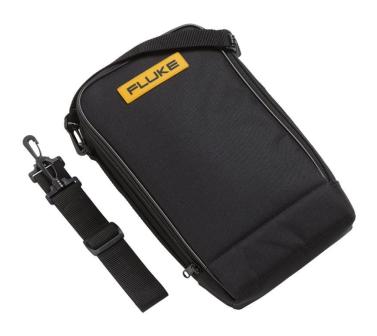

# Fluke C43 Soft Carrying Case

#### **Key features**

- Zippered carrying case with durable polyester exterior
- Inner front pocket with closure and two pockets to store test leads or small accessories
- Includes 1 detachable 10 inch handle and 1 detachable 42 inch shoulder strap
- Companion case to Fluke 1520 Tester and One Touch Network Analyzers
- Also ideal for Fluke 40 series power meters and i1000s, i3000s large current clamps
- External dimensions: 32 x 19 x 9 cm (12.5 x 7.5 x 3.5 in)