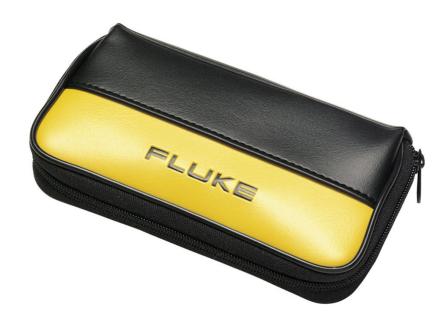

# **Fluke C75 Accessory Case**

### **Product overview: Fluke C75 Accessory Case**

Having the right accessories on-hand is important to make measurements quickly and safely. The C75 Accessory Case is a zippered carrying case designed to keep all the small accessories together in one easy-to-find place. No more digging around your tool bag to find a set of alligator clips or that one test lead cap that fell off. The interior of the bag has two pockets inside so the right accessory will always be at hand.