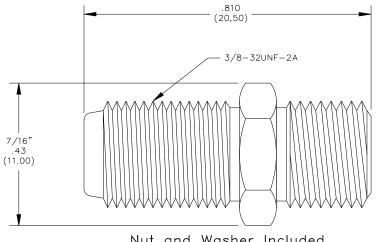

## **Model 6706** F Type Bulkhead / Panel Feed Through Adapter

Nut and Washer Included

#### **Features:**

- Adapter allows two F type male connectors to connect together, stand alone or through a bulkhead/panel.
- ✓ Maximum bulkhead or panel thickness: .250" (6,35).
- Adapter is precision machined (not die-cast) from brass.

### **Ratings:**

Impedance: 75 Ohms Frequency: 0 to 500 MHz **VSWR**: 1.5 max

Contact Resistance: 3 Milliohms max.

\* 500 V Voltage

Insulation Resistance: 5,000 Megohms min.

**Insertions:** 500

Temperature: -40 to +65 C