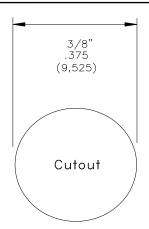

#### **Features:**

- Adapter allows two F type male connectors to connect together, stand alone or through a bulkhead/panel.
- ✓ Maximum bulkhead or panel thickness: .250" (6,35).
- Adapter is precision machined (not die-cast) from brass.