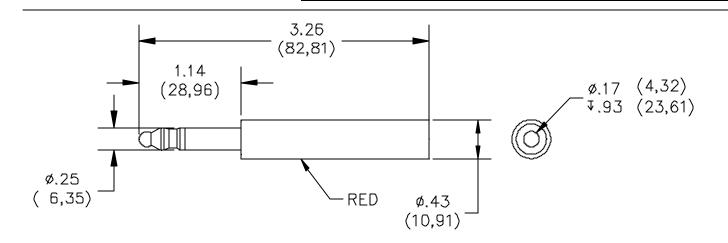

#### **MATERIALS:**

Conn: 1<sup>ST</sup>. End: Phone Plug, PJ-051. Brass Nickel Plated Insulation: Nylon Color: Red

Conn: 2<sup>nd</sup> End: Miniature Phone Jack (Bantam).

#### **ORDERING INFORMATION:** Model 6315

All dimensions are in inches. Tolerances (except noted):  $.xx = \pm .02$ " (,51 mm),  $.xxx = \pm .005$ " (,127 mm). All specifications are to the latest revisions. Specifications are subject to change without notice. Registered trademarks are the property of their respective companies. Made in USA