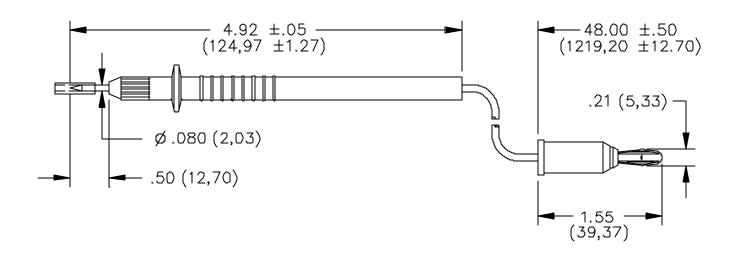

#### **MATERIALS:**

Tip: Stainless Steel, Type 410 Probe Cap & Body: Nylon 6

Wire: 20 AWG., PVC., 2,21 (.087) O.D. Banana Plug Housing: Polypropylene Banana Plug: Brass, Nickel plated

### **ORDERING INFORMATION:** Model 5950

Set of two 48" long PVC insulated leads, one black and one red

All dimensions are in inches. Tolerances (except noted):  $.xx = \pm .02$ " (,51 mm),  $.xxx = \pm .005$ " (,127 mm). All specifications are to the latest revisions. Specifications are subject to change without notice. Registered trademarks are the property of their respective companies. Made in USA