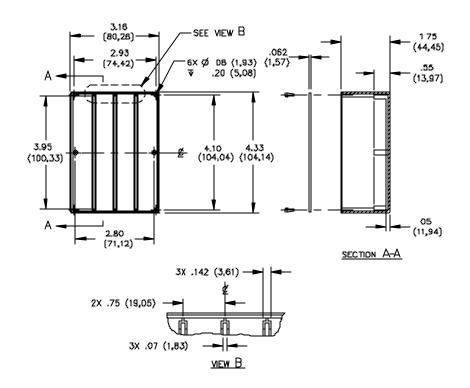

#### **MATERIALS:**

Box and Cover: Glass filled nylon. Color: Blue

Marking: 4384

Screw: 4 Ea. Pan Head, self-tapping #2-32 cover crews. Carbon Steel.

Finish: Blue Zinc Plated

### ORDERING INFORMATION: Model 4384-\*

\*=Color Code, -0 Black, -6 Blue

All dimensions are in inches. Tolerances (except noted):  $.xx = \pm .02$ " (,51 mm),  $.xxx = \pm .005$ " (,127 mm). All specifications are to the latest revisions. Specifications are subject to change without notice. Registered trademarks are the property of their respective companies.