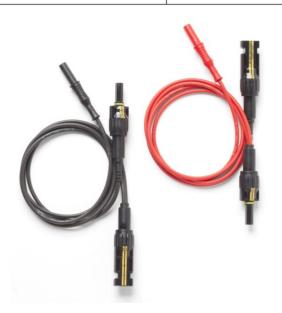

#### **Features**

- Set of black and red MC4 Solar Power Clamp Test Leads
- The black test lead is a MC4 (male) breakout to 12-inch MC4 (female) and 36-inch 4mm sheathed banana plug test lead
- The red test lead is a MC4 (female) breakout to 12-inch MC4 (male) and 36-inch 4mm sheathed banana plug test lead
- Designed for use with Solar Clamp Meters that accept 4mm sheathed banana plugs
- Creates connection between the Solar Panel and Inverter for measuring with a Clamp Meter
- Ensures safe DC power measurements on Photovoltaic (PV) modules and systems
- Allows user to monitor solar PV circuits during operation for troubleshooting and maintenance of PV systems
- Nickel plated contacts