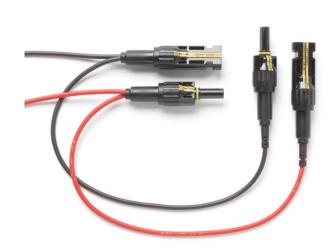

#### **Features**

- Set of black and red MC4 Solar Power Clamp Test Leads
- The black test lead is a MC4 (male) breakout to 12-inch MC4 (female) and 36-inch 4mm sheathed banana plug test lead
- The red test lead is a MC4 (female) breakout to 12-inch MC4 (male) and 36-inch 4mm sheathed banana plug test lead
- Designed for use with Solar Clamp Meters that accept 4mm sheathed banana plugs
- Creates connection between the Solar Panel and Inverter for measuring with a Clamp Meter
- Ensures safe DC power measurements on Photovoltaic (PV) modules and systems
- Allows user to monitor solar PV circuits during operation for troubleshooting and maintenance of PV systems
- Nickel plated contacts