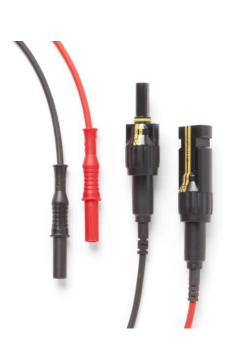

# Model PVLEAD1 Solar MC4 to 4mm Test Lead Set

#### **Features**

- Set of black and red MC4 to 4mm adapter test leads for solar applications
- The black lead is a MC4 (female) to 4mm sheathed banana plug on a 60-inch test lead
- The red lead is a MC4 (male) to 4mm sheathed banana plug on a 60-inch test lead
- Allows for connections to test tools that accept 4mm sheathed banana plugs
- Ensures safe current and voltage measurements on Photovoltaic (PV) modules and systems
- Connect measuring devices to PV power plants, for use in regular tests, measurements, and troubleshooting on solar PV panels
- Nickel plated contacts