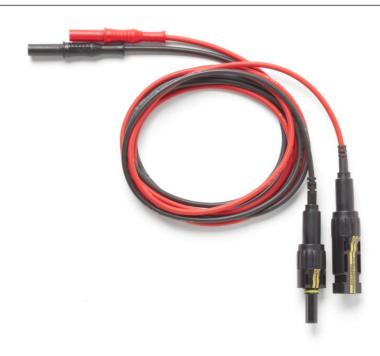

# Model PVLEAD1 Solar MC4 to 4mm Test Lead Set

#### **Features**

- Set of black and red MC4 to 4mm adapter test leads for solar applications
- The black lead is a MC4 (female) to 4mm sheathed banana plug on a 60-inch test lead
- The red lead is a MC4 (male) to 4mm sheathed banana plug on a 60-inch test lead
- Allows for connections to test tools that accept 4mm sheathed banana plugs
- Ensures safe current and voltage measurements on Photovoltaic (PV) modules and systems
- Connect measuring devices to PV power plants, for use in regular tests, measurements, and troubleshooting on solar PV panels
- Nickel plated contacts