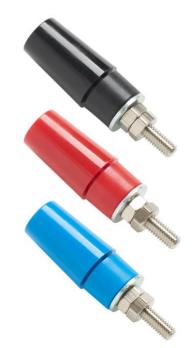

## Model 73098 4mm Mounting Safety Jack

#### **Features**

- Insulated 4mm safety jack for sheathed banana plugs
- Ideal for mounting in pre-drilled panels
- Safety jack is raised for easy access
- Machined brass
- Includes panel mount banana jack and 2 hex nuts
- Compatible with popular Pomona test lead models 5907A, 5908A, and 5909A test lead sets

### **Ordering Information**

Model: 73098-*color Color*: 0=Black, 2=Red, 6=Blue 4mm Mounting Safety Jack