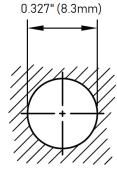

#### **Features**

- Insulated 4mm safety jack for sheathed banana plugs
- Ideal for mounting in pre-drilled panels
- Safety jack is raised for easy access
- Machined brass
- Includes panel mount banana jack and 2 hex nuts
- Compatible with popular Pomona test lead models 5907A, 5908A, and 5909A test lead sets