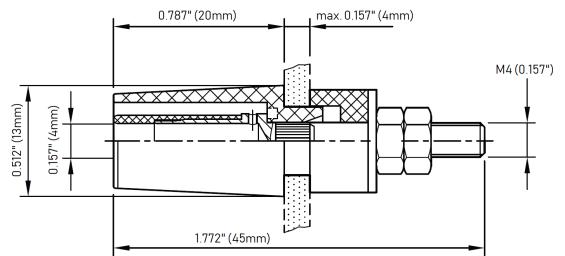

## Model 73098 4mm Mounting Safety Jack

#### **Features**

- Insulated 4mm safety jack for sheathed banana plugs
- Ideal for mounting in pre-drilled panels
- Safety jack is raised for easy access
- Machined brass
- Includes panel mount banana jack and 2 hex nuts
- Compatible with popular Pomona test lead models 5907A, 5908A, and 5909A test lead sets

#### Ratings

Voltage: CAT II 1000V Current: 32 A