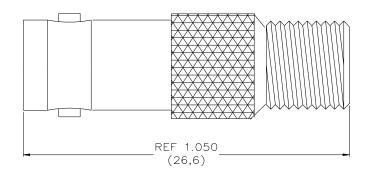

All dimensions are in inches. Tolerances (except noted):  $.xx = \pm .02$ " (,51 mm),  $.xxx = \pm .005$ " (,127 mm). All specifications are to the latest revisions. Specifications are subject to change without notice. Registered trademarks are the property of their respective companies. Made in USA