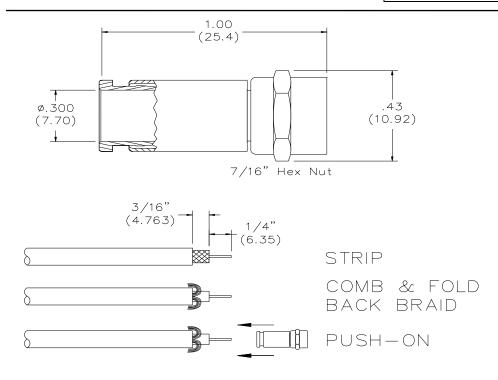

#### Features:

- ✓ Designed for RG6 Cable
- ✓ Quick three step installation process: Strip, Comb and Push-on.
- ✓ No Crimp tool required

\**Hands free testing* in controlled voltage environment; *For CE compliance*: not intended for hand held use at voltages above 33Vms/70 Vdc

All dimensions are in inches. Tolerances (except noted):  $.xx = \pm .02$ " (,51 mm),  $.xxx = \pm .005$ " (,127 mm). All specifications are to the latest revisions. Specifications are subject to change without notice. Registered trademarks are the property of their respective companies. Made in USA