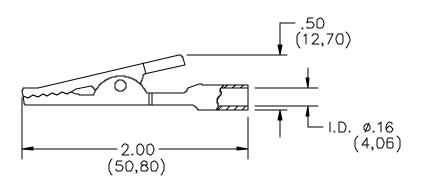

# **Model 6567 Alligator with Banana Jack**

## **FEATURES:**

- Alligator Clip features a banana jack interface for quick and easy attachment to banana plug patch cords.
- Alligator Jaw opens up to .300" (7,62mm) for attachment to most test terminals and grounding points.