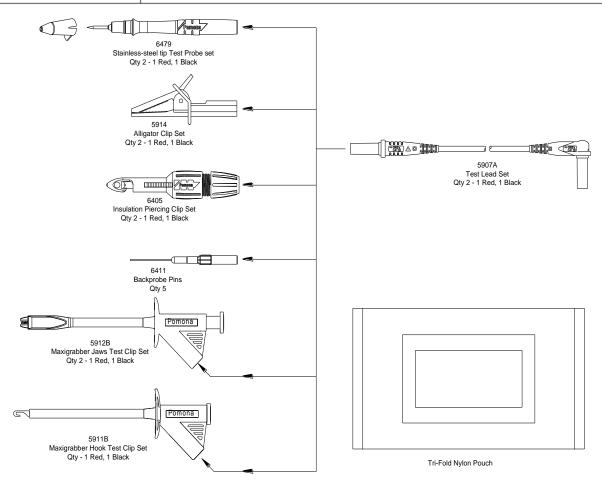

## **FEATURES**

- Flexible test leads feature high strand count silicone wire for extreme flexibility and high temperature resistance.
- Wear indication with double insulated (dual extruded) silicone leads shows white inner layer for increased safety.
- Banana plugs are molded directly to the wire for superior pull strength.
- Test Probes, clips, back probe pins and piercing clip fit directly onto test leads for testing versatility.
- Test accessories conveniently store in the tri-fold nylon pouch.
- Compatible with most multimeters that accept safety style sheathed banana plugs.