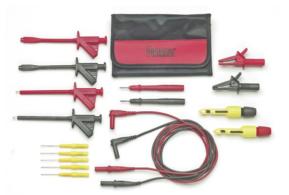

## **FEATURES**

- Flexible test leads feature high strand count silicone wire for extreme flexibility and high temperature resistance.
- Wear indication with double insulated (dual extruded) silicone leads shows white inner layer for increased safety.
- Banana plugs are molded directly to the wire for superior pull strength.
- Test Probes, clips, back probe pins and piercing clip fit directly onto test leads for testing versatility.
- Test accessories conveniently store in the tri-fold nylon pouch.
- Compatible with most multimeters that accept safety style sheathed banana plugs.