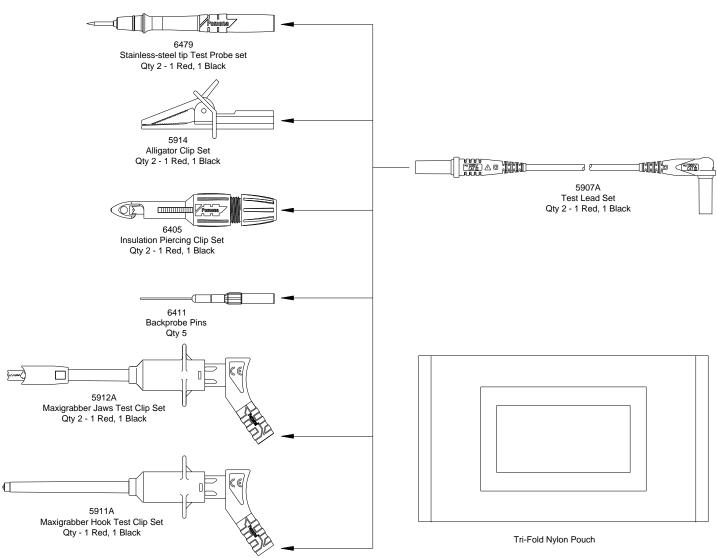

## Model 6530 Deluxe Automotive DMM Test Lead Kit CE

## **FEATURES:**

- ✓ Flexible test leads feature high strand count silicone wire for extreme flexibility and high temperature resistance.
- ✓ Banana plugs are molded directly to the wire for superior pull strength.
- ✓ Test Probes, clips, backprobe pins and piercing clip fit directly onto test leads for testing versatility.
- ✓ Test accessories conveniently store in the tri-fold nylon pouch.
- ✓ Compatible with most multimeters that accept safety style sheathed banana plugs.