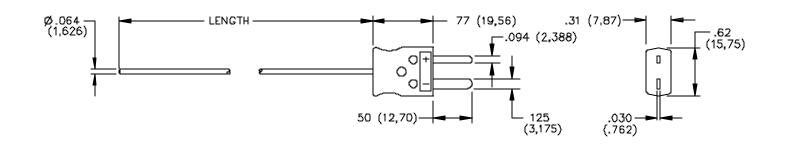

#### **RATINGS:**

Temperature Range: -40 to 2000°F. (-40 to 1093°C.) Accuracy:  $\pm 4^{\circ}$ F. ( $\pm 2.2^{\circ}$ C.) or 0.75% whichever is greater. Probe Length: 12 inches, probe diameter .064 inches.

#### ORDERING INFORMATION: Model 6371, 6543

NOTE: For use in low voltage environments. Do not exceed 30VAC/60VDC.

All dimensions are in inches. Tolerances (except noted):  $.xx = \pm.02$ " (,51 mm),  $.xxx = \pm.005$ " (,127 mm). All specifications are to the latest revisions. Specifications are subject to change without notice. Registered trademarks are the property of their respective companies. Made in USA