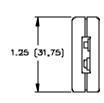

#### **ORDERING INFORMATION:** Model 6369

Note: For use in low voltage environments. Do not exceed 30VAC/60VDC.

All dimensions are in inches. Tolerances (except noted):  $.xx = \pm .02$ " (,51 mm),  $.xxx = \pm .005$ " (,127 mm). All specifications are to the latest revisions. Specifications are subject to change without notice. Registered trademarks are the property of their respective companies. Made in USA