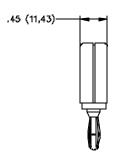

#### **ORDERING INFORMATION:** Model 6369

Note: For use in low voltage environments. Do not exceed 30VAC/60VDC.

All dimensions are in inches. Tolerances (except noted):  $.xx = \pm .02$ " (,51 mm),  $.xxx = \pm .005$ " (,127 mm). All specifications are to the latest revisions. Specifications are subject to change without notice. Registered trademarks are the property of their respective companies. Made in USA