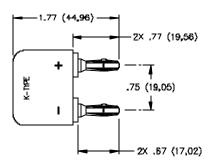

#### **FEATURES:**

• Allows temperature probes with "K" type Mini-Connectors to be used with Digital Multimeters designed with a temperature measurement function from the Banana Jack input.

#### **ORDERING INFORMATION:** Model 6369

Note: For use in low voltage environments. Do not exceed 30VAC/60VDC.

All dimensions are in inches. Tolerances (except noted):  $.xx = \pm .02$ " (,51 mm),  $.xxx = \pm .005$ " (,127 mm). All specifications are to the latest revisions. Specifications are subject to change without notice. Registered trademarks are the property of their respective companies. Made in USA