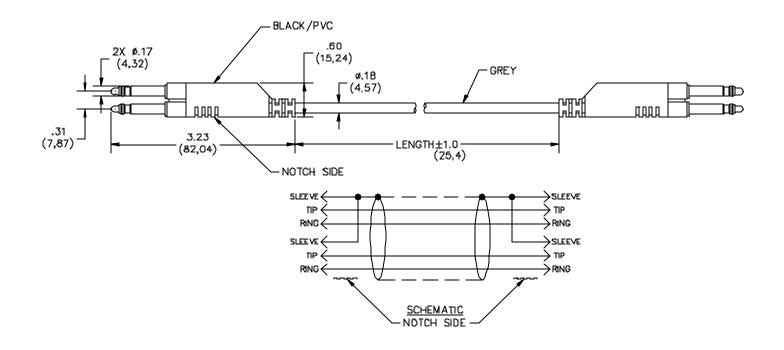

## **FEATURES:**

- Shielded cable to reduce noise
- Provides a quick connection between dual Bantam Jacks
- Dual Bantam Plugs are molded to the cable for optimum durability

## ORDERING INFORMATION: Model 6331-96

Standard Length 96 Inches (2134 mm)

All dimensions are in inches. Tolerances (except noted):  $.xx = \pm.02$ " (,51 mm),  $.xxx = \pm.005$ " (,127 mm). All specifications are to the latest revisions. Specifications are subject to change without notice. Registered trademarks are the property of their respective companies. Made in USA